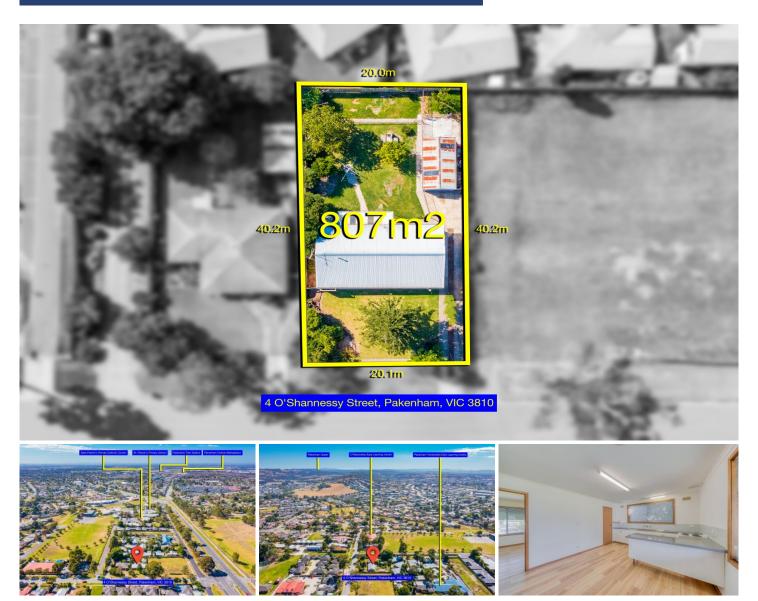

## 4 Oshannessy Street Pakenham VIC

Walking distance to childcare facilities, St Patricks Primary, Pakenham Secondary and Pakenham town center rests this three bedroom home on more than 800sqm.

This home includes ducted heating, split system to lounge, less than two year old timber look floors and carpets, independent garage, large lounge and kitchen/meals overlooking the fully fenced backyard which includes a dog run, hills hoist and established lemon tree.

The opportunities are vast with this property Call today to arrange your inspection

| Туре |      | 2 | House |    |   |
|------|------|---|-------|----|---|
| Land | Size | 2 | 807   | sq | m |

: https://www.yere.com.au/sale/vic/south-east /pakenham/residential/house/6887165