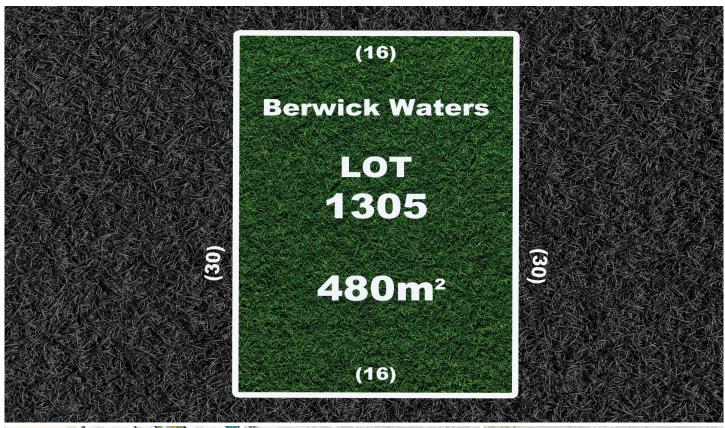

## 1305/ Palmetto Avenue Clyde North VIC

Build your dream home on this 480 SQM block from the Stage 13 (Mondous Island) of the desirable Berwick Waters Estate.

This block land would be titled later this year ( subject to developer's notice)