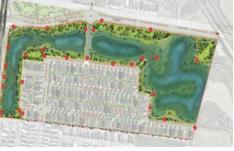

If a relaxed lifestyle is important to you you will love the vast established wetlands, walking and biking tracks, playgrounds, and BBQ areas.

There is a choice of public and private primary and secondary schools in the local area as well as shopping nearby.

In the plans for this community is the Hub of Berwick

Type : Land Land Size : 480 sqm

View : https://www.yere.com.au/sale/vic/south-east

/clyde-north/residential/land/6883779

Lin Zhang 03 8578 5700

Megha Dhingra 03 8578 5700