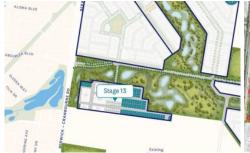

## 1305/ Palmetto Avenue Clyde North VIC

Build your dream home on this 480 SQM block from the Stage 13 (Mondous Island) of the desirable Berwick Waters Estate.

This block land would be titled later this year ( subject to developer's notice)

In the plans for this community is the Hub of Berwick

Type : Land Land Size : 480 sqm

View : https://www.yere.com.au/sale/vic/south-east

/clyde-north/residential/land/6883779

Lin Zhang 03 8578 5700

Megha Dhingra 03 8578 5700