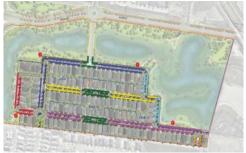

## 1305/ Palmetto Avenue Clyde North VIC

Build your dream home on this 480 SQM block from the Stage 13 (Mondous Island) of the desirable Berwick Waters Estate.

This block land would be titled later this year ( subject to developer's notice)

In the plans for this community is the Hub of Berwick

Type : Land Land Size : 480 sqm

View : https://www.yere.com.au/sale/vic/south-east

/clyde-north/residential/land/6883779

Lin Zhang 03 8578 5700

Megha Dhingra 03 8578 5700