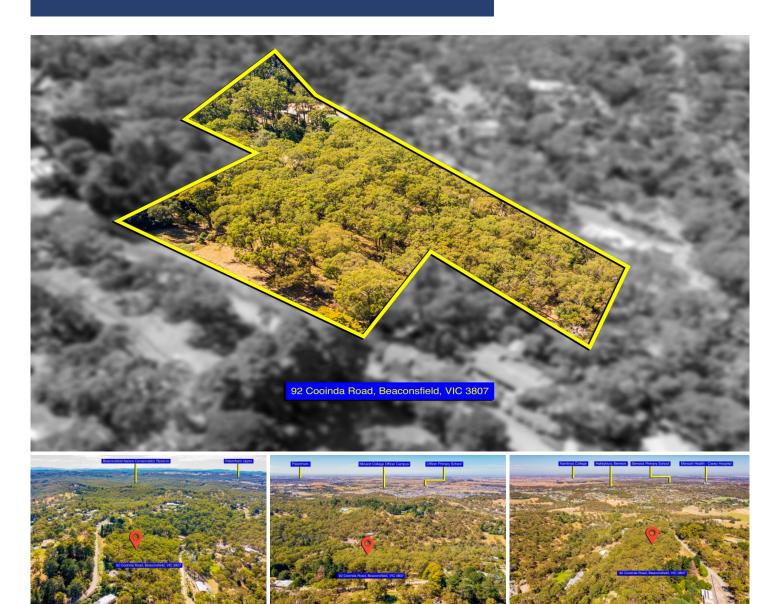

## 92 Cooinda Road Beaconsfield VIC

Located close to the quality schools, Chisholm TAFE, Federation University, Beaconsfield Train Station, parks, reserves, walkways, public and private hospitals, major roads, Monash Freeway and all other amenities is this 4.35 acres of prime land will be ideal for you to build your next dream home and proudly boasting: -

4.35 acres of prime land Two street frontages Secluded, yet close to all the amenities

Call now to inspect

Type : Land

Price : Contact Agent Land Size : 17400 sqm

**View**: https://www.yere.com.au/sale/vic/south-east