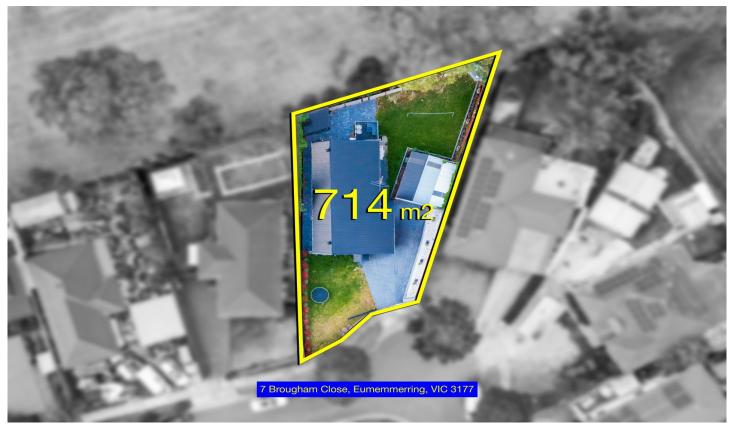

## 7 Brougham Close Eumemmerring VIC

Located close to the Maranatha Christian School, Doveton College, Minaret College, Linden Place Shopping Centre, The Terrace Shopping Centre, The Village Dandenong, Dandenong Train Station and all other amenities is this beautiful home proudly boasting:-

## 3 📭 1 🖺 2 🗬

Type : House Price : \$ 745,500 Land Size : 714 sqm

View : https://www.yere.com.au/sale/vic/south-east /eumemmerring/residential/house/6882289

Rachhpal Singh 03 8578 5700

Arif Akhlaqi 03 8578 5700