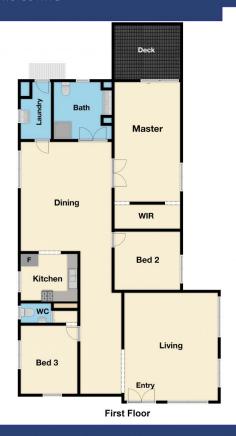

3 bedrooms, master with balcony and WIR

Spacious kitchen with quality appliances and plenty of storage space

2 living areas including the formal lounge and family plus a separate dining area

Double lock up garage with remote access

Extras include:- split system air conditioner, dishwasher, timber floor, feature walls, downlights, outdoor shed,

For full version visit the website

The floor plan is not to scale. Areas and dimensions are approximate and therefore plan should only be used for illustrative purposes