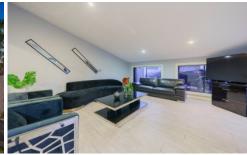

3 bedrooms, master with balcony and WIR

Spacious kitchen with quality appliances and plenty of storage space

2 living areas including the formal lounge and family plus a separate dining area

Double lock up garage with remote access

Extras include:- split system air conditioner, dishwasher, timber floor, feature walls, downlights, outdoor shed,

For full version visit the website