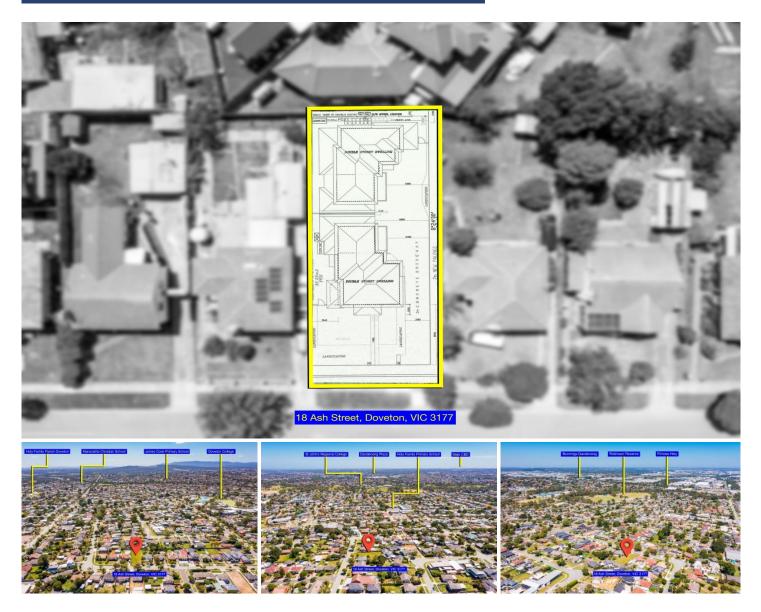

## **18 Ash Street Doveton VIC**

Great development site for developers, builders or those who are looking for a development project. Located close to the Maranatha Christian School, Doveton College, Minaret College, Linden Place Shopping Centre, The Terrace Shopping Centre, The Village Dandenong, Dandenong Train Station and all other amenities is this vacant land comes with potential for subdivision (STCA) and proudly boasting: -

585 sq metre land 15.24m frontage 38.40m deep

Call now to discuss further

 Type
 : Land

 Price
 : \$ 610,000

View

Land Size : 585 sqm

: https://www.yere.com.au/sale/vic/south-east /doveton/residential/land/6862232