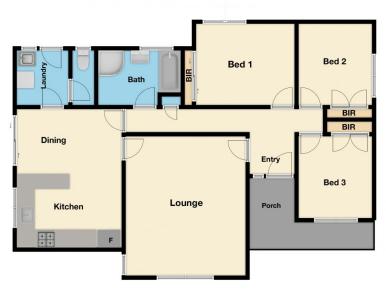

3 bedrooms, 1 bathroom with bathtub and separate toilet Spacious kitchen with quality appliances and plenty of storage space

One large living area plus a separate formal dining area Double lock up garage

Floor Plan Site Plan

The floor plan is not to scale. Areas and dimensions are approximate and therefore plan should only be used for illustrative purposes