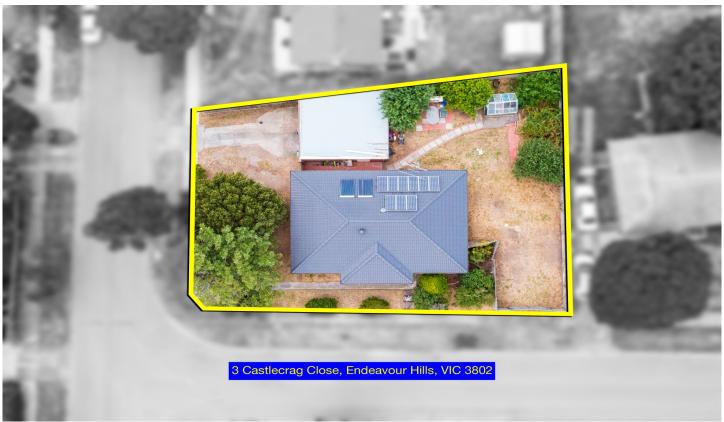

## 3 Castlecrag Close Endeavour Hills VIC

Located close to the Mossgiel Park Pre-Primary School, Mossgiel Park Primary School, Thomas Mitchell Primary School, Maranatha Christian School, Endeavour Hills Shopping Centre, The Terrace Shopping Centre, Dandenong Train Station, Monash Freeway and all other amenities is this beautiful home proudly boasting: -

## 3 🚐 1 🟪 2 🚘

Type : House Price : \$ 770,000 Land Size : 653 sqm

View : https://www.yere.com.au/sale/vic/south-east /endeavour-hills/residential/house/6853647

Rachhpal Singh 03 8578 5700

Val Edwards 0403 222 885