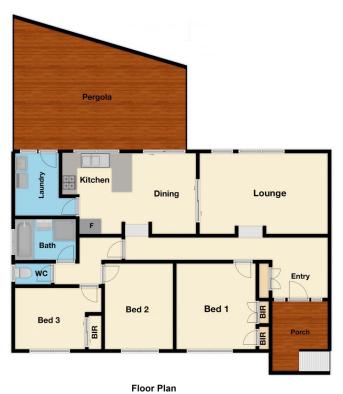

The floor plan is not to scale. Areas and dimensions are approximate and therefore plan should only be used for illustrative purposes