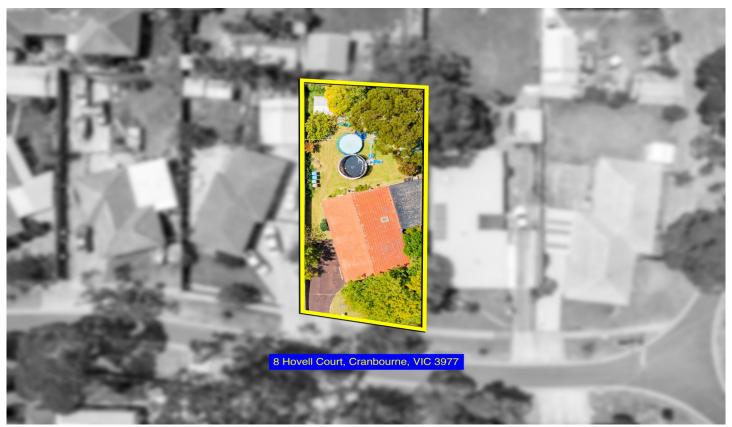

## **8 Hovell Court Cranbourne VIC**

Don't Miss Out On This Great Opportunity!

This great opportunity is within walking distance of Cranbourne Station and a short drive from Cranbourne West Primary School and Cranbourne Park Shopping Centre.

## 3 📭 1 🖺 2 🗬

Type : House Price : \$ 620,000 Land Size : 663 sqm

View : https://www.yere.com.au/sale/vic/south-east

/cranbourne/residential/house/6852273

Lin Zhang 03 8578 5700

Rick Kothari 03 8578 5700

one i idii