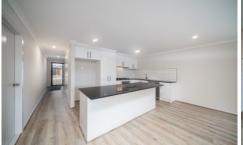

3 bedrooms, master with full ensuite and WIR Spacious kitchen with quality appliances and plenty of storage space

Open plan living/dining area leading out to the backyard Double lock up garage with internal and remote access

Extras include: - gas ducted heating, cooling, dishwasher, stone bench tops, laminate timber floor, solar hot water

3 📭 2 🖺 2 🖨

Type: House

View: https://www.yere.com.au/lease/vic/south-east/pak

enham/residential/house/6844931