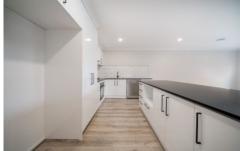

3 bedrooms, master with full ensuite and WIR Spacious kitchen with quality appliances and plenty of storage space

Open plan living/dining area leading out to the backyard Double lock up garage with internal and remote access

Extras include: - gas ducted heating, cooling, dishwasher, stone bench tops, laminate timber floor, solar hot water

3 📭 2 🖺 2 🖨

Type: House

View: https://www.yere.com.au/lease/vic/south-east/pak

enham/residential/house/6844931