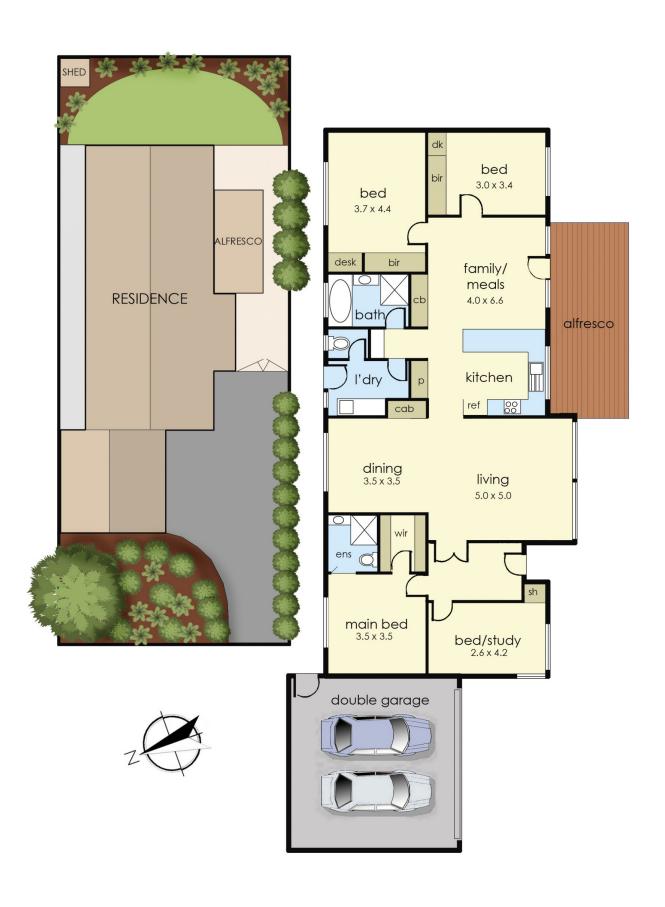

## 13 Delta Court Narre Warren VIC

Nestled within the Maramba Estate this 3 bedroom plus large study home will appeal to a wide range of purchasers from first home buyers, young families to investors.

Featuring beautiful cathedral ceilings to the foyer and living areas, spacious open plan kitchen/meals and separate light filled lounge. The master includes built-in robes and ensuite while the other bedrooms have built in robes.

Outside you will enjoy an undercover deck area and low maintenance rear yard.

Other features include ceiling fans, ducted heating, security doors, and a double garage.

3 🗀 2 📛 2 🖨

Type: House Price: \$800,000