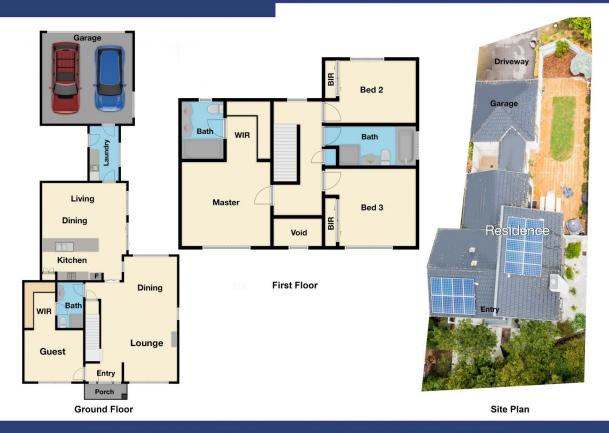

## 8 Tottenham Grove Mulgrave VIC

Wonderful sized both inside and out, this stunning Waverley Park Estate residence spoils the family with its great position at lucky number 8, Lovely formal and family zones together with a sun-drenched entertaining domain.

Beautifully freestanding and situated on a desired corner allotment, the residence effortlessly grants the live big, work less lifestyle we all aspire to, with a flowing entry hall opening onto a carpeted formal lounge and dining room with gas log fire. Modern large format porcelain tiles grace the open plan kitchen, meals and family room, equipped with stone benches, Smeg appliances plus a breakfast bench, with double sliding doors extending onto a paved entertaining yard with wood-fired pizza oven.

The floor plan is not to scale. Areas and dimensions are approximate and therefore plan should only be used for illustrative purposes