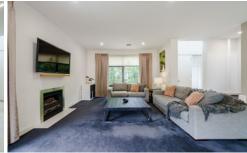

Beautifully freestanding and situated on a desired corner allotment, the residence effortlessly grants the live big, work less lifestyle we all aspire to, with a flowing entry hall opening onto a carpeted formal lounge and dining room with gas log fire. Modern large format porcelain tiles grace the open plan kitchen, meals and family room, equipped with stone benches, Smeg appliances plus a breakfast bench, with double sliding doors extending onto a paved entertaining yard with wood-fired pizza oven.