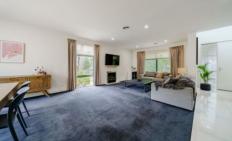

Beautifully freestanding and situated on a desired corner allotment, the residence effortlessly grants the live big, work less lifestyle we all aspire to, with a flowing entry hall opening onto a carpeted formal lounge and dining room with gas log fire. Modern large format porcelain tiles grace the open plan kitchen, meals and family room, equipped with stone benches, Smeg appliances plus a breakfast bench, with double sliding doors extending onto a paved entertaining yard with wood-fired pizza oven.