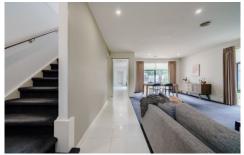

Beautifully freestanding and situated on a desired corner allotment, the residence effortlessly grants the live big, work less lifestyle we all aspire to, with a flowing entry hall opening onto a carpeted formal lounge and dining room with gas log fire. Modern large format porcelain tiles grace the open plan kitchen, meals and family room, equipped with stone benches, Smeg appliances plus a breakfast bench, with double sliding doors extending onto a paved entertaining yard with wood-fired pizza oven.