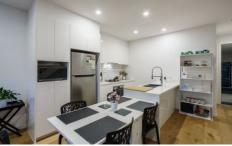

Situated in a very sought-after location, the home features a generous lounge, functional meals area with adjoining kitchen equipped with stainless appliances, gas cooktop, dishwasher and stone benchtop. There is also an extra powder room for added convenience and a separate laundry. The sun-drenched lounge overlooks the private courtyard perfect for barbeques, get-togethers and personal family time.