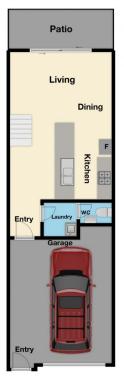

Situated in a very sought-after location, the home features a generous lounge, functional meals area with adjoining kitchen equipped with stainless appliances, gas cooktop, dishwasher and stone benchtop. There is also an extra powder room for added convenience and a separate laundry. The sun-drenched lounge overlooks the private courtyard perfect for barbeques, get-togethers and personal family time.

Samir Pabari 03 8578 5700

Saloni Lalseta 03 8578 5700

For full version visit the website

Ground Floor First Floor Site Plan

The floor plan is not to scale. Areas and dimensions are approximate and therefore plan should only be used for illustrative purposes