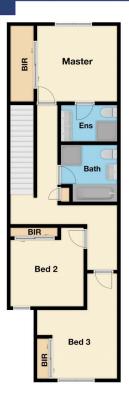

All three bedrooms are upstairs, large master bedroom

3 🚐 2 🟪 1 🚘

**Type**: Townhouse **Price**: \$ 690,000

**View**: https://www.yere.com.au/sale/vic/south-east/keys borough/residential/townhouse/6841562

Samir Pabari 03 8578 5700

Saloni Lalseta 03 8578 5700

For full version visit the website

Ground Floor First Floor Site Plan

The floor plan is not to scale. Areas and dimensions are approximate and therefore plan should only be used for illustrative purposes