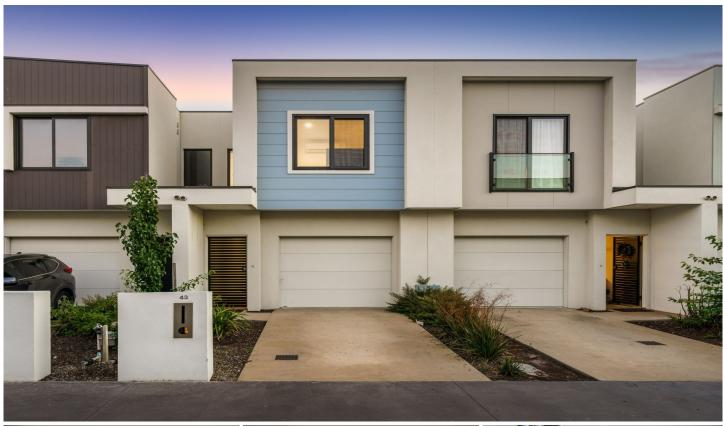

## 43 Hardy Loop Keysborough VIC

Overflowing with chic modern appeal, entry into this delightful home will reveal neutral tones, stylish interiors and an abundance of natural light creating a welcoming ambience with an emphasis on low-maintenance living.

Situated in a very sought-after location, the home features a generous lounge, functional meals area with adjoining kitchen equipped with stainless appliances, gas cooktop, dishwasher and stone benchtop. There is also an extra powder room for added convenience and a separate laundry. The sun-drenched lounge overlooks the private courtyard perfect for barbeques, get-togethers and personal family time.

All three bedrooms are upstairs, large master bedroom

3 🚐 2 🟪 1 🚘

**Type**: Townhouse **Price**: \$ 690,000

**View**: https://www.yere.com.au/sale/vic/south-east/keys borough/residential/townhouse/6841562