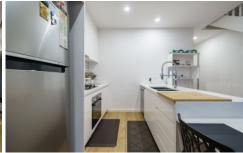

Situated in a very sought-after location, the home features a generous lounge, functional meals area with adjoining kitchen equipped with stainless appliances, gas cooktop, dishwasher and stone benchtop. There is also an extra powder room for added convenience and a separate laundry. The sun-drenched lounge overlooks the private courtyard perfect for barbeques, get-togethers and personal family time.