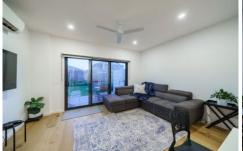

Situated in a very sought-after location, the home features a generous lounge, functional meals area with adjoining kitchen equipped with stainless appliances, gas cooktop, dishwasher and stone benchtop. There is also an extra powder room for added convenience and a separate laundry. The sun-drenched lounge overlooks the private courtyard perfect for barbeques, get-togethers and personal family time.