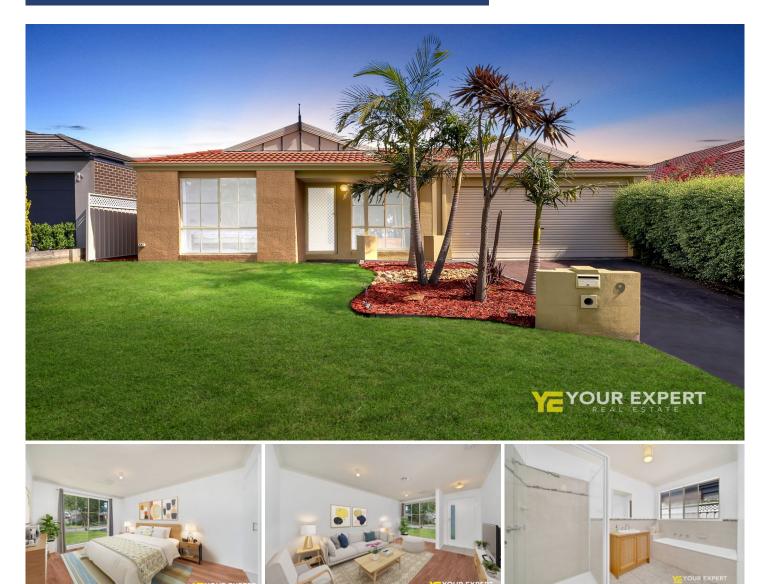

## 9 Weathertop Way Cranbourne East VIC

If you are looking for a property which is located minutes from school, parks and public transport then you have come to the right address!

- Good size master bedroom with two built in robes, full ensuite and nice front yard view.

- 2 bedrooms with built in robes
- Two separate living zones

- Timber kitchen with gas cooktop, brand new oven, dishwasher, rangehood, and plenty of cupboard space

- Large dining area overlooking the kitchen with easy access to covered outdoor entertainment.

- Main bathroom with separate toilet
- Formal Laundry with easy access to the back yard
- Remote garage with internal access