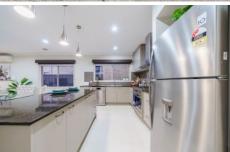

3 bedrooms, master with full ensuite and WIR Spacious kitchen with quality appliances, stone benchtops, dishwasher and plenty of storage space

3 🗀 2 📛 2 🖨

Type: House Price: \$ 685,000

View : https://www.yere.com.au/sale/vic/south-east/cran