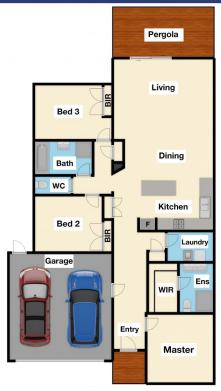

3 bedrooms, master with full ensuite and WIR Spacious kitchen with quality appliances, stone benchtops, dishwasher and plenty of storage space

3 🗀 2 📛 2 🖨

Type: House Price: \$ 685,000

View : https://www.yere.com.au/sale/vic/south-east/cran

Rachhpal Singh 03 8578 5700

Lin Zhang 03 8578 5700

For full version visit the website

Site Plan

The floor plan is not to scale. Areas and dimensions are approximate and therefore plan should only be used for illustrative purposes