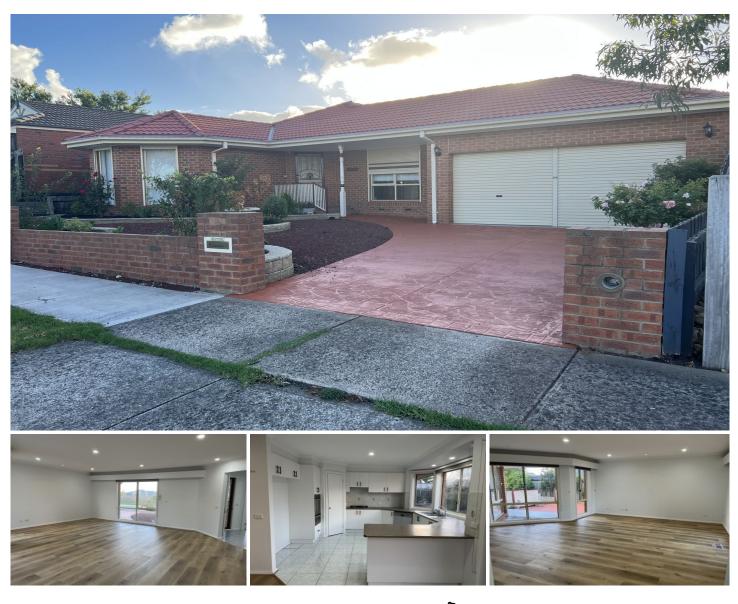

## 21 Sinatra Way Cranbourne East VIC

Located close to the quality schools, public transport, major roads, shopping centres, parks, medical centres, child care centres and all other amenities is this spacious family home proudly boasting:-

3 bedrooms plus study/4th bedroom, master with full ensuite and WIR's

Spacious kitchen with brand new gas cooktop and dishwasher and plenty of storage space

2 living areas including the formal lounge and family/meals area

Double lock up garage with rear access

Extras include:- gas ducted heating, evaporative cooling, solar panels, freshly painted, brand new timber floor,