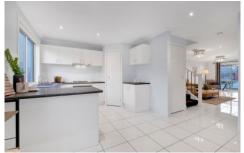

## **6 Wattlebird Court Narre Warren VIC**

This light-filled house enjoys a contemporary and stylish design and will suit a first home buyer, downsizer or an astute investor!

Featuring:

- -3 bedrooms all with BIR's, master with ensuite
- -Spacious lounge area and separate dining
- -Upstairs retreat or study
- -Kitchen with stainless steel appliances gas cooktop and dishwasher
- -Ducted heating
- -DLUG