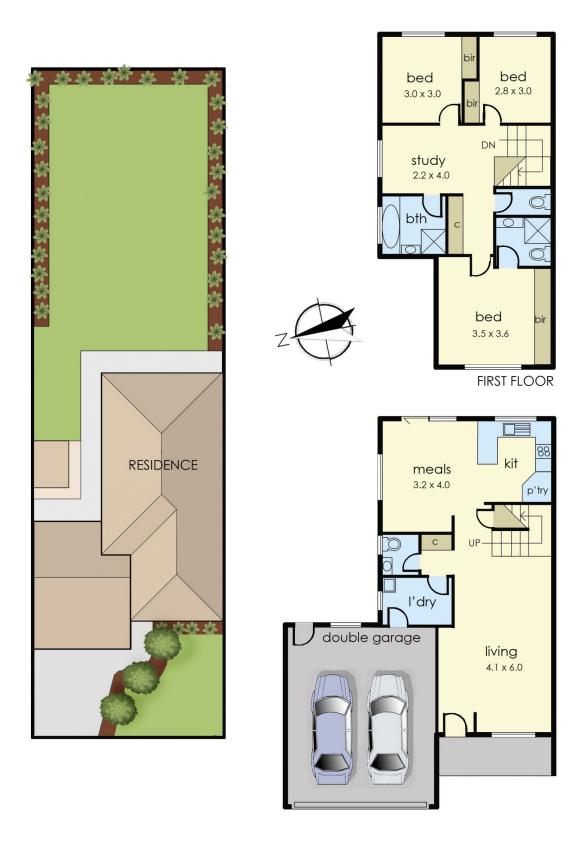

## **6 Wattlebird Court Narre Warren VIC**

This light-filled house enjoys a contemporary and stylish design and will suit a first home buyer, downsizer or an astute investor!

Featuring:

- -3 bedrooms all with BIR's, master with ensuite
- -Spacious lounge area and separate dining
- -Upstairs retreat or study
- -Kitchen with stainless steel appliances gas cooktop and dishwasher
- -Ducted heating
- -DLUG

Families will appreciate the home's proximity to a choice of schools and shopping options, whilst the home's

3 📭 2 🖺 2 😭

Type: House Price: \$ 647,000

View: https://www.yere.com.au/sale/vic/south-east/narr