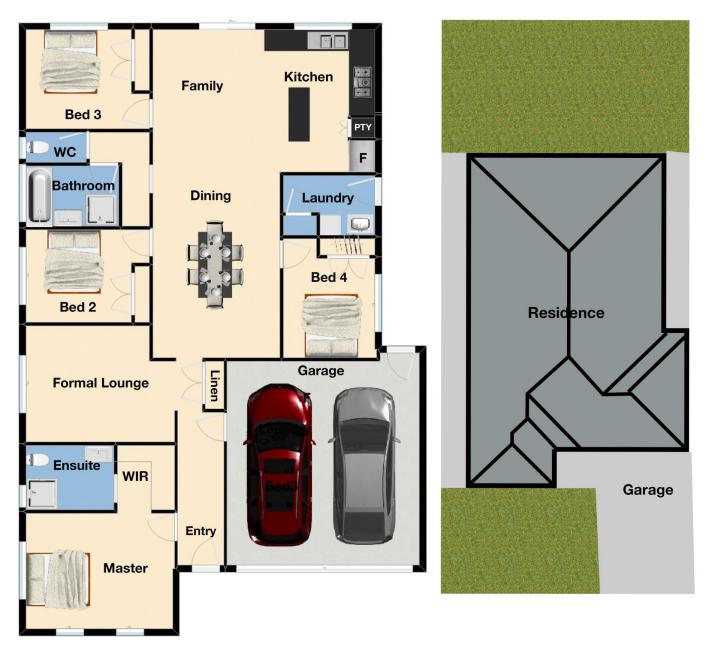

4 bedrooms, master with full ensuite and WIR

Spacious kitchen with quality appliances and plenty of storage space

2 living areas including the formal lounge and family plus the separate dining area

Double lock up garage with the remote and internal access

## For full version visit the website

Floor Plan

Site Plan