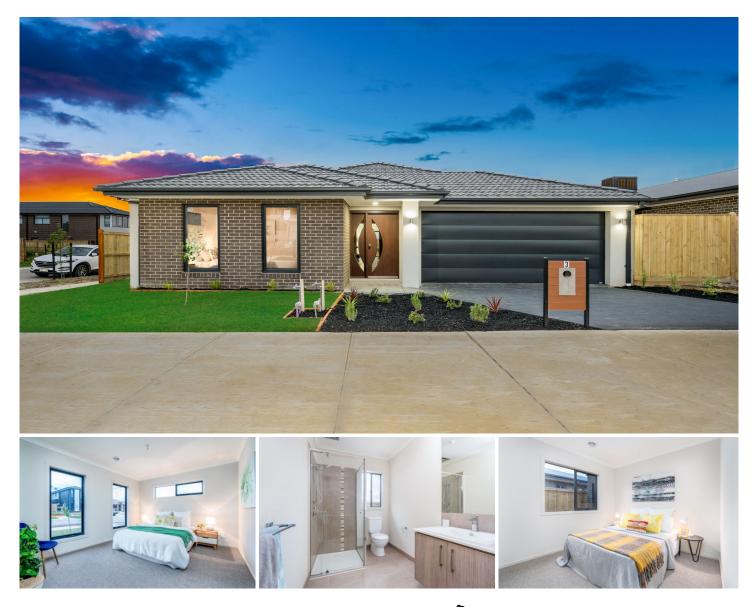

## **3 Orbit Street Clyde North VIC**

Located close to the Hillcrest college, St Francis Xavier college, Chisholm TAFE, Federation university, Casey hospital, St Johns of God hospital, other local quality schools, Monash freeway, Eden Rise shopping centre, Berwick train station, medical centres, child care centres, local parks, lakes and all other amenities is this beautiful brand new home proudly boasting: -

4 bedrooms, master with full ensuite and WIR

Spacious kitchen with quality appliances and plenty of storage space

2 living areas including the formal lounge and family plus the separate dining area

Double lock up garage with the remote and internal access