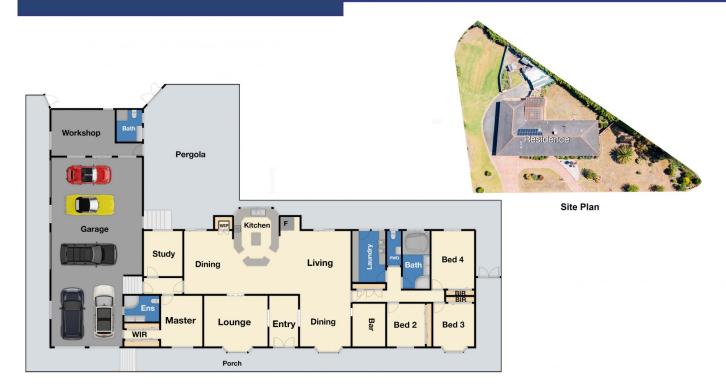

4 bedrooms plus study, master with full ensuite and WIR Spacious kitchen with quality appliances, granite benchtops and walk in pantry

3 large living areas plus a separate formal dining area 5 cars lock up garage plus workshop with bathroom and toilet

Floor Plan

The floor plan is not to scale. Areas and dimensions are approximate and therefore plan should only be used for illustrative purposes