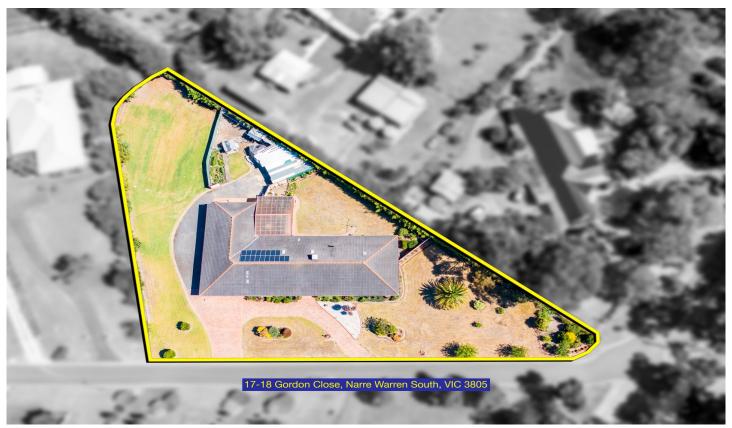

## 17-18 Gordon Close Narre Warren South VIC

Located close to the Kilberry Valley Primary School, Waverley Christian College, Narre Warren South P-12 College, Heritage College, Fountain Gate Shopping Centre, Narre Warren Train Station and all other amenities is this beautiful spacious home proudly boasting:-

## 4 🕒 3 🔓 5 🖨

Type : Acreage/Semi-Rural **Price** : Contact Agent Land Size: 4000 sqm

View : https://www.yere.com.au/sale/vic/south-east /narre-warren-south/residential/acreagesemi

rural/6825941

Arif Akhlagi 03 8578 5700