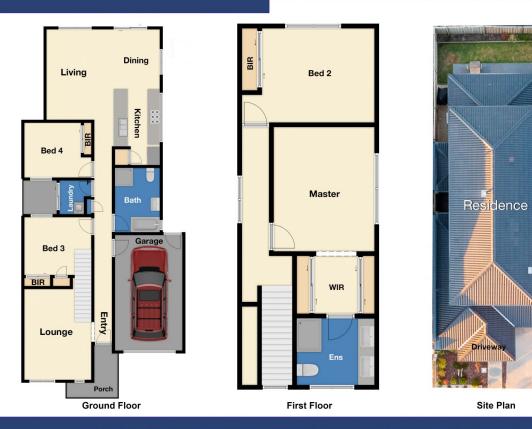

4 bedrooms, master with full ensuite and his and her WIR's Open plan kitchen with quality appliances, stone benchtops, dishwasher and walk in pantry

2 living areas including the formal lounge and family plus the separate dining area

Single lock up garage with internal and remote access

The floor plan is not to scale. Areas and dimensions are approximate and therefore plan should only be used for illustrative purposes