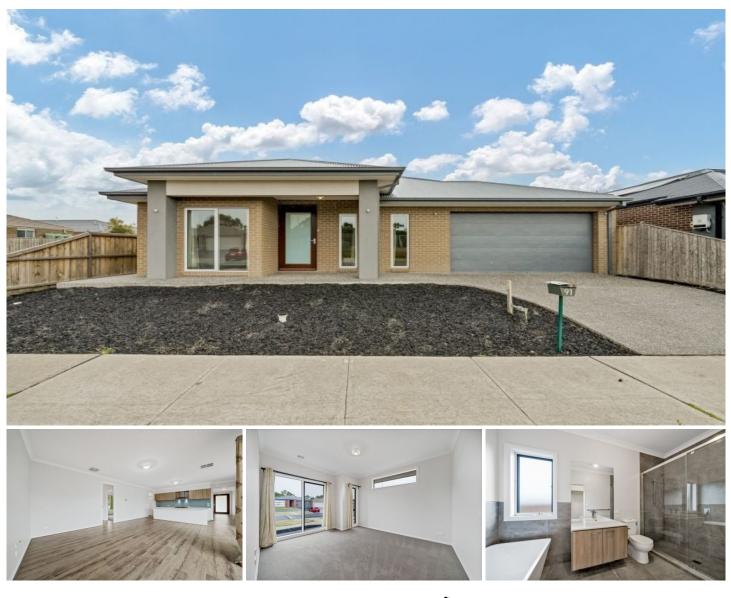

## 91 Greendale Boulevard Pakenham VIC

This huge and very modern home is positioned in a most sought after location in Pakenham so close to all amenities and quick access to the Freeway.

## Property specifications:

- ? Attractive façade with an inviting porch
- ? 1st Master bedroom with walk-in robe and ensuite including large bathtub
- ? 2nd Master bedroom with walk-in robe and ensuite
- ? All other bedrooms with mirrored wardrobes
- ? Separate open study
- ? Dining area
- ? Family room
- ? Rumpus room
- ? Spacious kitchen with ample of storage, island bench,