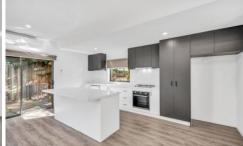

2 bedrooms (main bedroom with WIR and the second bedroom with BIR), 2 bathrooms plus a powder room on the ground floor

Spacious open plan kitchen with stone benchtops, dishwasher, quality appliances and plenty of storage space 2 living areas including the formal lounge and family plus the separate dining area