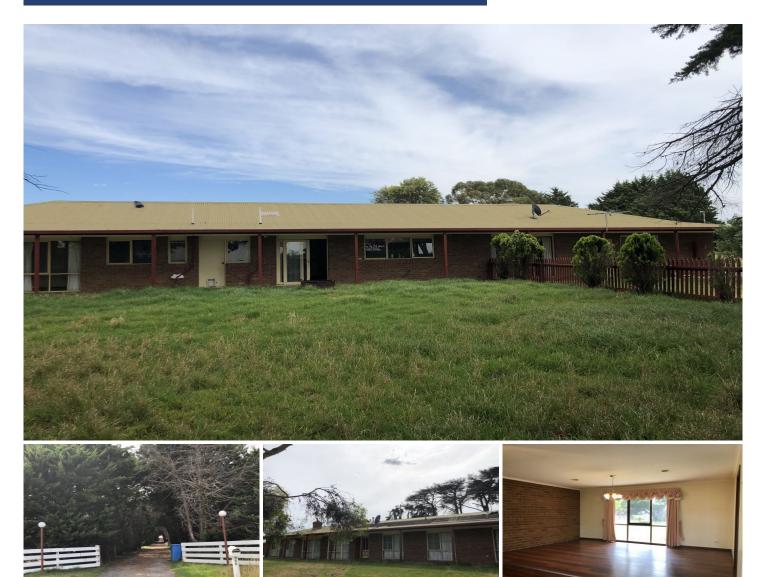

## 355 Yallambee Road Clyde VIC

Located close to all the amenities is this 23.46 acre land comes with spacious family home proudly boasting:-

4 bedrooms, master with full ensuite and WIR's

Spacious kitchen with quality appliances and plenty of storage space

2 living areas including the formal lounge and family plus the separate dining area Double lock up garage

Extras include:- gas ducted heating, evaporative cooling, ceiling fans, timber floor, dishwasher, 2 large sheds, quality blinds, light fittings and much more