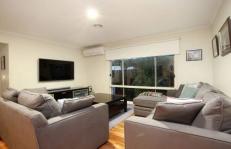

- \* Features master bedroom with walk in robe and ensuite enjoying double vanity
- \* Formal L-shaped lounge & dining, open plan family & meals
- \* A great sized kitchen with ample bench & cupboard space, double drawer dishwasher
- \* Ducted heating, 2 x reverse cycle split system air conditioners to give you all year comfort
- \* Huge pergola with beautiful decking and sunroom, ideal