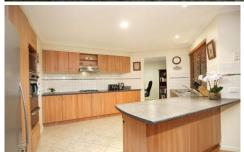

- \* Features master bedroom with walk in robe and ensuite enjoying double vanity
- \* Formal L-shaped lounge & dining, open plan family & meals
- \* A great sized kitchen with ample bench & cupboard space, double drawer dishwasher
- \* Ducted heating, 2 x reverse cycle split system air conditioners to give you all year comfort
- \* Huge pergola with beautiful decking and sunroom, ideal