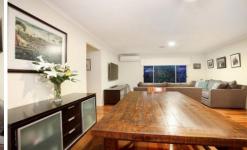

- \* Features master bedroom with walk in robe and ensuite enjoying double vanity
- \* Formal L-shaped lounge & dining, open plan family & meals
- \* A great sized kitchen with ample bench & cupboard space, double drawer dishwasher
- \* Ducted heating, 2 x reverse cycle split system air conditioners to give you all year comfort
- \* Huge pergola with beautiful decking and sunroom, ideal