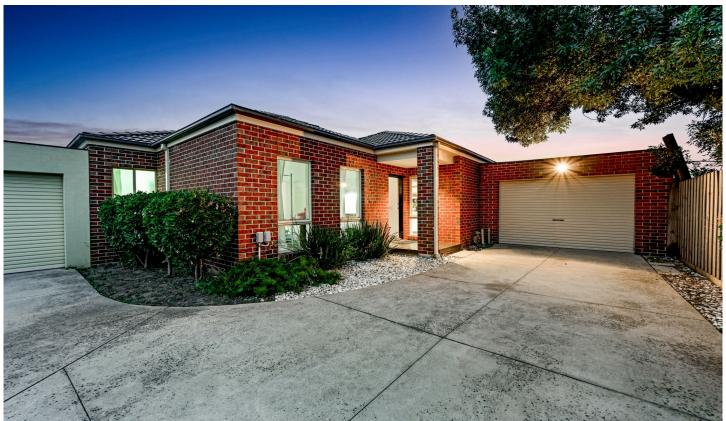

## 2/2 Wattle Drive Doveton VIC

YERE is proud to present this Beautiful and impeccably presented family home. This renovated three bedroom home on an impressive block size of 399 sqm offers excellent living and creates light soaked space in the prime heart of Doveton.

## Features -

- A spacious master bedroom with in-built robes and double vanity ensuite.
- Two other spacious bedrooms with BIRs.
- Separate bathroom and a toilet.
- Fully renovated kitchen with stone bench tops, 900mm cooktop, oven, rangehood and dishwasher.
- Laminated flooring in the living area and carpets in

## 3 🚐 2 🟪 1 🗬

Type : Unit Price : \$ 632,000 Land Size : 399 sqm

View: https://www.yere.com.au/sale/vic/south-east

/doveton/residential/unit/6812790

Megha Dhingra 03 8578 5700

Rachhpal Singh 03 8578 5700

Floor Plan Site Plan