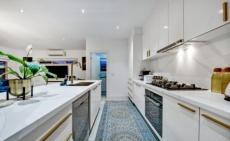

## Features -

- A spacious master bedroom with in-built robes and double vanity ensuite.
- Two other spacious bedrooms with BIRs.
- Separate bathroom and a toilet.
- Fully renovated kitchen with stone bench tops, 900mm cooktop, oven, rangehood and dishwasher.
- Laminated flooring in the living area and carpets in