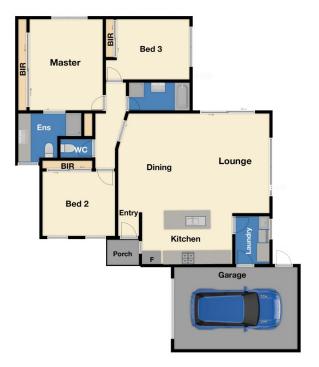

## Features -

- A spacious master bedroom with in-built robes and double vanity ensuite.
- Two other spacious bedrooms with BIRs.
- Separate bathroom and a toilet.
- Fully renovated kitchen with stone bench tops, 900mm cooktop, oven, rangehood and dishwasher.
- Laminated flooring in the living area and carpets in

## 3 🚐 2 🟪 1 🗬

Type : Unit Price : \$ 632,000 Land Size : 399 sqm

View: https://www.yere.com.au/sale/vic/south-east

/doveton/residential/unit/6812790

Megha Dhingra 03 8578 5700

Rachhpal Singh 03 8578 5700

Floor Plan Site Plan

The floor plan is not to scale. Areas and dimensions are approximate and therefore plan should only be used for illustrative purposes