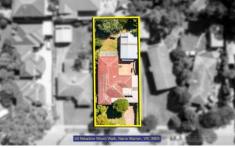

## 3 📭 1 🟪 2 🗬

Type : House Price : \$835,000 Land Size : 727 sqm

View : https://www.yere.com.au/sale/vic/south-east

/narre-warren/residential/house/6810666

Lin Zhang 03 8578 5700

Crystal Lin 03 8578 5700

Floor Plan Site Plan

The floor plan is not to scale. Areas and dimensions are approximate and therefore plan should only be used for illustrative purposes