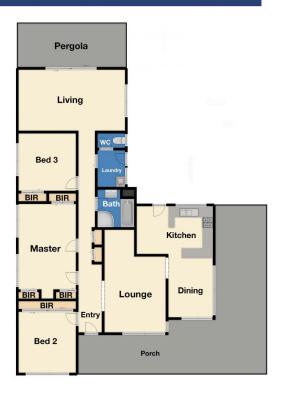

## 50 Meadow Wood Walk Narre Warren VIC

This 3 bedroom house is situated in the heart of the Narre Warren with easy access to M1, South Gippsland Hwy, Westfield Fountain Shopping Centre, only 800m away from Narre Warren train station. The property is within the Activity Centre Zone, suitable for various kinds of development (STCA). Land size is 727m2, a perfect blank canvas for any astute developer to build and develop.

## 3 📭 1 🟪 2 🗬

Type : House Price : \$835,000 Land Size : 727 sqm

View : https://www.yere.com.au/sale/vic/south-east

/narre-warren/residential/house/6810666

Lin Zhang 03 8578 5700

Crystal Lin 03 8578 5700

Floor Plan Site Plan

The floor plan is not to scale. Areas and dimensions are approximate and therefore plan should only be used for illustrative purposes