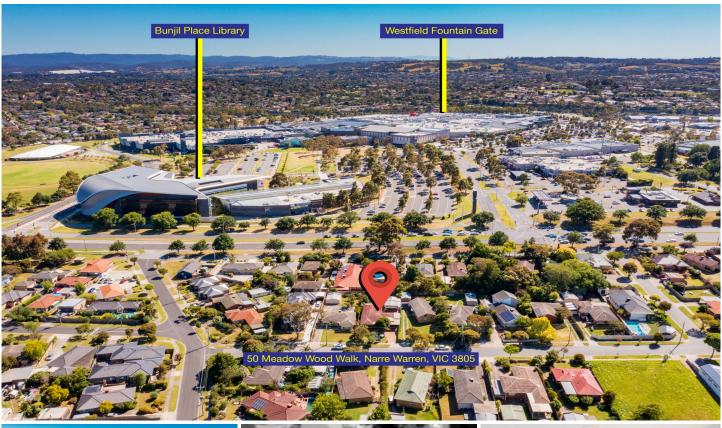

## 50 Meadow Wood Walk Narre Warren VIC

This 3 bedroom house is situated in the heart of the Narre Warren with easy access to M1, South Gippsland Hwy, Westfield Fountain Shopping Centre, only 800m away from Narre Warren train station. The property is within the Activity Centre Zone, suitable for various kinds of development (STCA). Land size is 727m2, a perfect blank canvas for any astute developer to build and develop.

## 3 📭 1 🟪 2 🗬

Type : House Price : \$835,000 Land Size : 727 sqm

View : https://www.yere.com.au/sale/vic/south-east

/narre-warren/residential/house/6810666

Lin Zhang 03 8578 5700

Crystal Lin 03 8578 5700

Floor Plan Site Plan