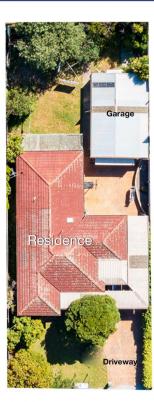

## 50 Meadow Wood Walk Narre Warren VIC

This 3 bedroom house is situated in the heart of the Narre Warren with easy access to M1, South Gippsland Hwy, Westfield Fountain Shopping Centre, only 800m away from Narre Warren train station. The property is within the Activity Centre Zone, suitable for various kinds of development (STCA). Land size is 727m2, a perfect blank canvas for any astute developer to build and develop.

## 3 📭 1 🟪 2 🗬

Type : House Price : \$835,000 Land Size : 727 sqm

View : https://www.yere.com.au/sale/vic/south-east

/narre-warren/residential/house/6810666

Lin Zhang 03 8578 5700

Crystal Lin 03 8578 5700

Floor Plan Site Plan