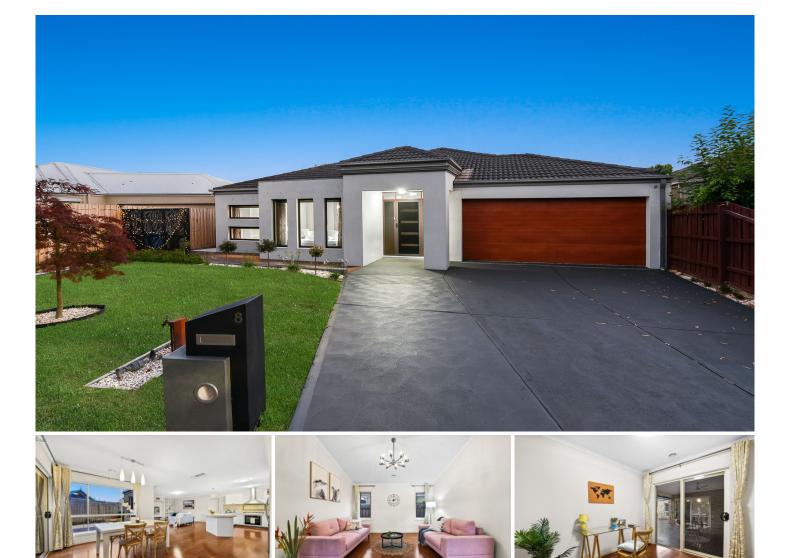

## Y YOUR EXPERT

8 Meg Way Berwick VIC

Nestled in the sought-after Bryn Mawr Estate rests this spacious family home.

This beautiful home boasts 5 bedrooms, study, sitting area, large open lounge meals and kitchen area complete with marble bench tops and walk-in pantry all adjoining an alfresco with Cafe blinds to ensure comfort all year around. The master with his and her robes and massive ensuite featuring luxury spa and double sinks will impress the adults just as much as the kids will love their very own carpeted wing which comprises three bedrooms, private sitting room, bath and separate powder room.

Extra features sure to impress include: