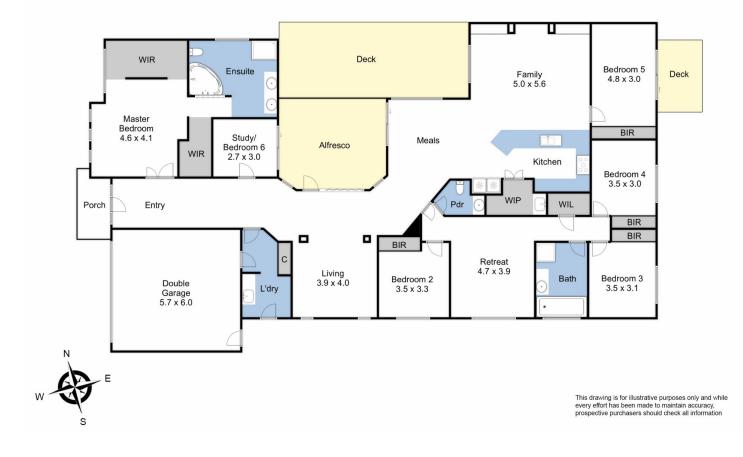

## Y YOUR EXPERT

8 Meg Way Berwick VIC

Nestled in the sought-after Bryn Mawr Estate rests this spacious family home.

This beautiful home boasts 5 bedrooms, study, sitting area, large open lounge meals and kitchen area complete with marble bench tops and walk-in pantry all adjoining an alfresco with Cafe blinds to ensure comfort all year around. The master with his and her robes and massive ensuite featuring luxury spa and double sinks will impress the adults just as much as the kids will love their very own carpeted wing which comprises three bedrooms, private sitting room, bath and separate powder room.

Extra features sure to impress include: