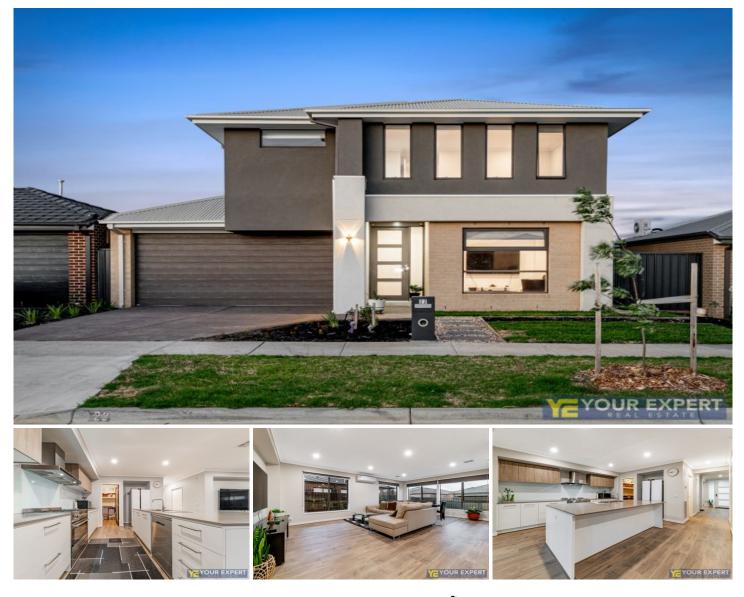

## 22 Yaralla Circuit Clyde VIC

Located close to the Clyde Creek Precinct which includes proposed Westfield Shopping Centre, Offices, Clyde Train Station and lots of other amenities and located close to the current amenities including St Peter's college, Wilandra Rise primary school, Clyde primary school, Selandra Rise shopping centre, Shopping on Clyde, Cranbourne and Berwick train station, Monash freeway, local bus stops, parks, medical centres, childcare centres, kindergartens and all other amenities is this beautiful double storey home proudly boasting: -

4 bedrooms, master with full ensuite and WIR

Bed 1- 4600 x 4000 Bed 2- 3050 x 3020

For full version visit the website

4 🎮 2 🚔 2 🛱

Type : House

View : https://www.yere.com.au/sale/vic/south-east/clyd e/residential/house/6810558