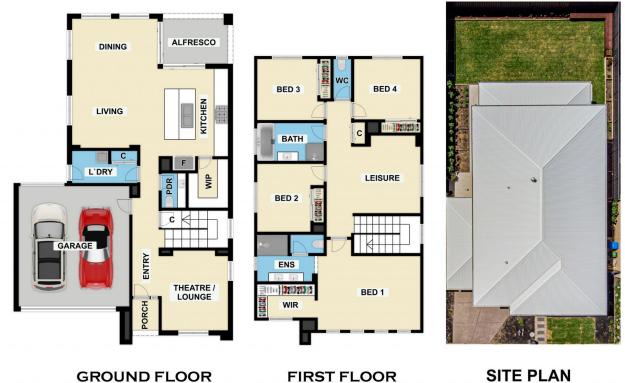

4 bedrooms, master with full ensuite and WIR

Bed 1- 4600 x 4000 Bed 2- 3050 x 3020

For full version visit the website

4 🎮 2 🚔 2 🛱

Type : House

View : https://www.yere.com.au/sale/vic/south-east/clyd e/residential/house/6810558

Megha Dhingra 03 8578 5700

https://www.yere.com.au

**GROUND FLOOR** 

**FIRST FLOOR** 

22 YARALLA CIRCUIT, CLYDE

TOP COLOR PHOTOGRAPHY PH:0413455008

The floor plan is not to scale. Areas and dimensions are approximate and therefore plan should only be used for illustrative purposes.