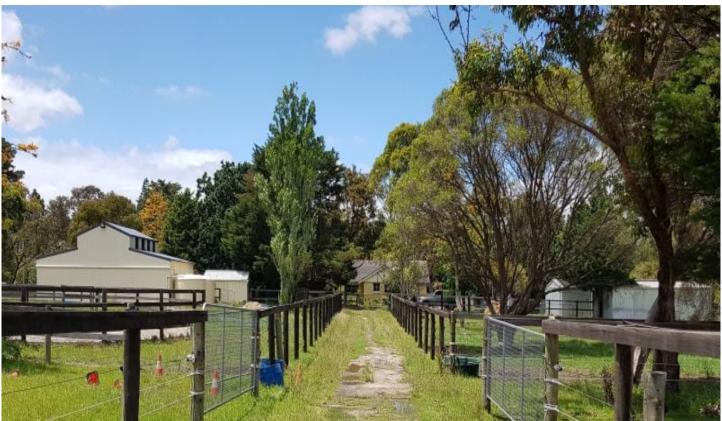

## 197 Pearcedale Road Cranbourne South VIC

Located in one of the prime location in Cranbourne South is this property comes with 10 acres land, 2 homes close to each other with their own road entrance, street number, letterbox, water metre, electricity metre and fenced yard.

Behind these homes lies an extensive horse facility with arena, lunge arena, paddocks, shelters, american barn and top quality fencing.

Call now to inspect.

5 📭 3 🖺 10 🖨

**Price** : \$4,000,000 - \$4,400,000