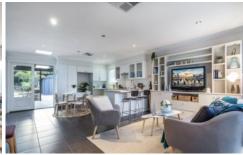

Spacious modern kitchen with stainless steel appliances and stone bench tops

Open plan design offering a cosy living room with built in wall unit

Extras include: - gas ducted heating, evaporative cooling, huge outdoor covered timber decking, secure gates, double garage, great size rear yard with cubby house for the kids, well-established gardens and much more