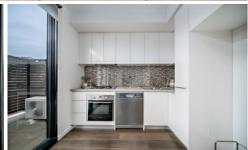

2 bedrooms with mirrored built in robes and 1 bathroom Spacious kitchen with modern appliances and plenty of storage space

Open plan family/dining area opens out to the balcony Single secure car space and storage cage in the basement