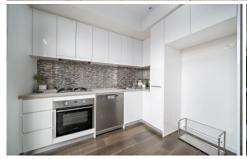

2 bedrooms with mirrored built in robes and 1 bathroom Spacious kitchen with modern appliances and plenty of storage space

Open plan family/dining area opens out to the balcony Single secure car space and storage cage in the basement