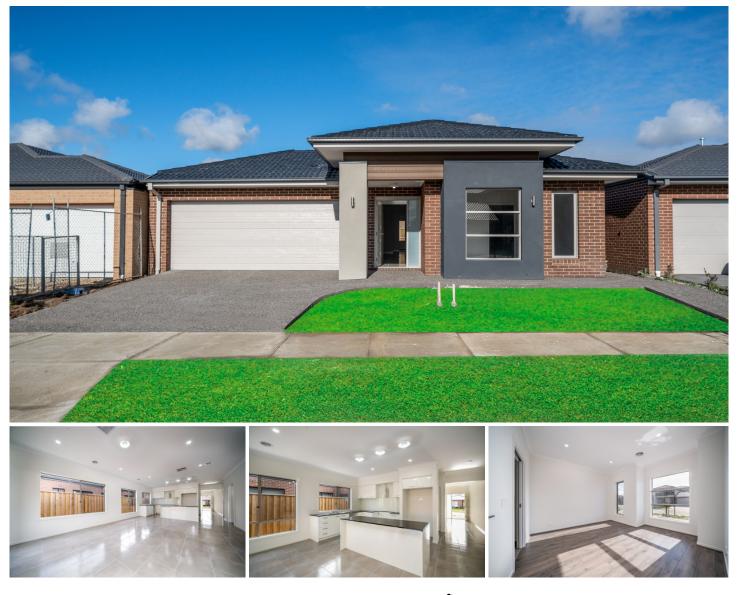

## 16 Houdan Way Clyde North VIC

Conveniently located in the highly sought after Clydevale Estate and within walking distance to local parks, walkways, childcare centres, kindergarten and short drive to the local shops, Bunnings, ALDI, quality schools, public transport, Monash Freeway, Eden Rise Shopping Centre, Selandra Rise Shopping Centre, Chisholm TAFE, Federation University, Casey Hospital, St John of God Hospital, medical centres and all other amenities is this beautiful family home proudly boasting:-

4 spacious bedrooms, master with full ensuite and WIR Spacious kitchen with quality appliances, stone benchtops, dishwasher and plenty of storage space

2 living areas including the formal lounge and family plus the separate dining area