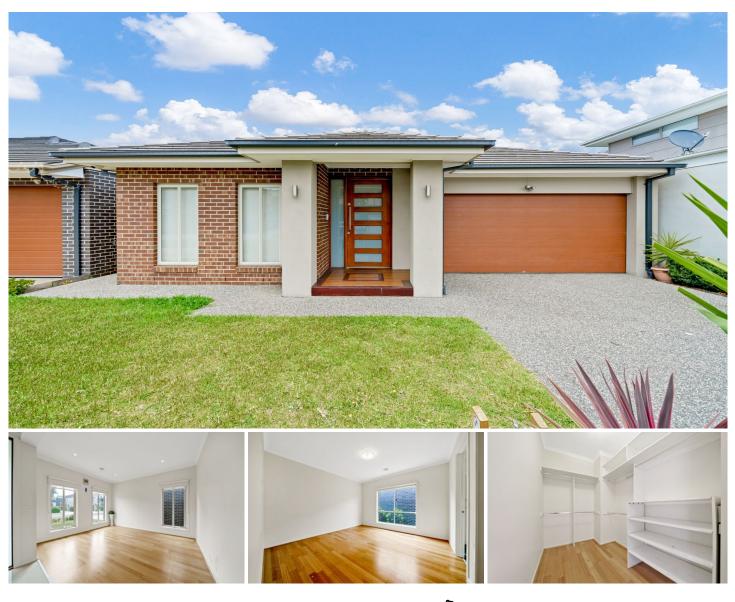

## 6 Blanchard Avenue Keysborough VIC

Situated in a quiet & central location, this ultra-modern home is positioned in the heart of Keysborough very near to shops and schools.

## Property specifications:

- ? Attractive façade with an inviting porch
- ? Master bedroom with walk-in robe and ensuite
- ? All other bedrooms with built in robes
- ? Two light-filled internal living zones
- ? Separate dining/living area
- ? Spacious kitchen with ample of storage, island bench,
- gas cooktop, oven and dishwasher
- ? Centrally located family bathroom
- ? Separate WC
- ? Spacious laundry