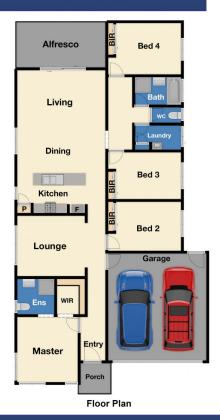

4 Bedrooms, master with full ensuite and WIR Spacious kicthen with quality appliances, stone benchtops, dishwasher and plenty of storage space

2 living areas including the formal lounge and family plus a separate dining area

Double lock up garage with internal access

Extras include:- gas ducted heating, split system air conditioner, brand new carpets, freshly painted, brand new

For full version visit the website

Site Plan

The floor plan is not to scale. Areas and dimensions are approximate and therefore plan should only be used for illustrative purposes