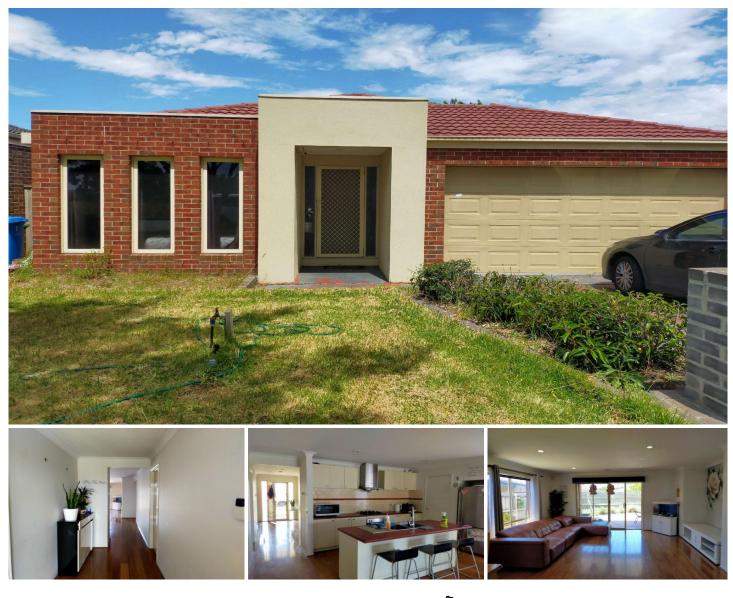

## 2 Roseville Court Berwick VIC

Located in a tree-lined peaceful court opposite parkland close to Catholic Primary and Secondary Schools and Eden Rise Shops, this modern 4 bedroom, 2 bathroom double remote garage family home on low maintenance block is perfect for young families.

Featuring: master bedroom with FES & WIR, quality bamboo flooring, central kitchen with stainless steel appliances and breakfast bar, ducted heating, split system a/c, fully paved rear yard, lovely alfresco area, remote DG, internal access and established gardens. Solar panel is an extra bonus to save you a lot.