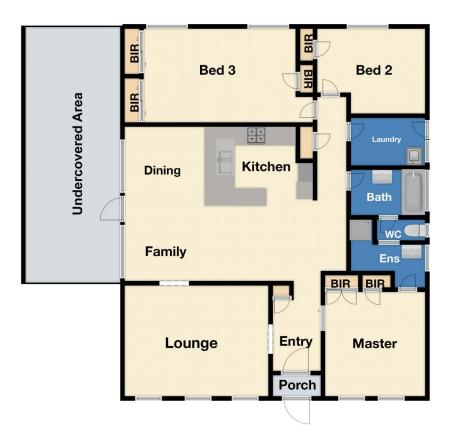

## 3 🎮 1 🚔 4 🚘

- Type : House
- Land Size : 552 sqm View : https://wy
  - : https://www.yere.com.au/lease/vic/south-ea st/dandenong-north/residential/house/67874 76

Saloni Lalseta 03 8578 5700

Floor Plan