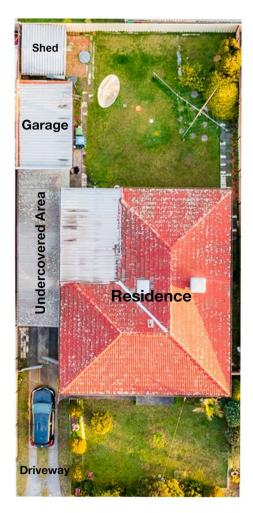

location and so close to all amenities. Upon entry you are welcomed into the spacious lounge which then leads into the separate meals area. A large kitchen with gas appliances, modern light fittings and plenty of storage. Heating and cooling for year around comfort. There are 3 spacious bedrooms, 2 living areas, separate bathroom and WC. The backyard is ideal for family gatherings.

In a quiet tree lined street, near Wooranna Park Primary School, Lyndale Secondary College, bus stops, Dandenong Hospital, South Eastern Private Hospital and easy access to both the Monash Freeway and Eastlink.

## 3 🎮 1 🚔 4 🚘

- Type : House
- Land Size : 552 sqm View : https://wy
  - : https://www.yere.com.au/lease/vic/south-ea st/dandenong-north/residential/house/67874 76



Saloni Lalseta 03 8578 5700







Floor Plan

Site Plan