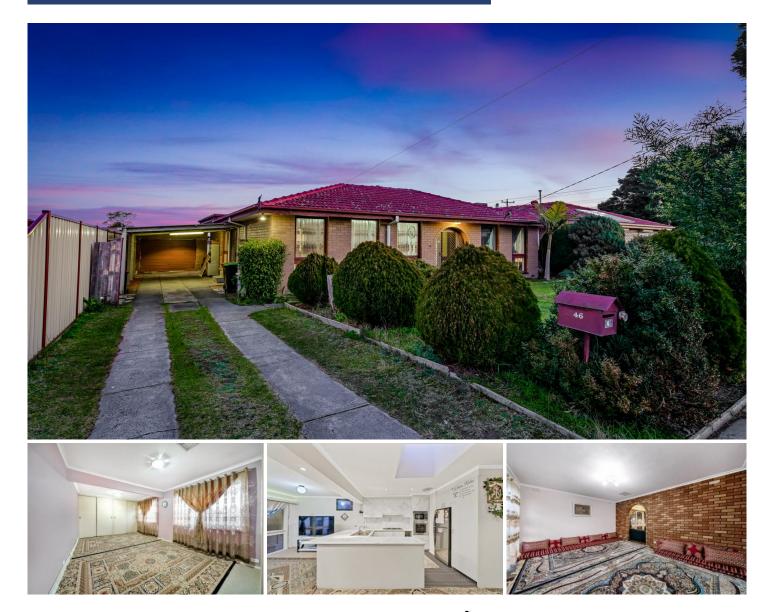

## **46 First Avenue Dandenong North VIC**

This very well-maintained family home is located in a prime location and so close to all amenities. Upon entry you are welcomed into the spacious lounge which then leads into the separate meals area. A large kitchen with gas appliances, modern light fittings and plenty of storage. Heating and cooling for year around comfort. There are 3 spacious bedrooms, 2 living areas, separate bathroom and WC. The backyard is ideal for family gatherings.

In a quiet tree lined street, near Wooranna Park Primary School, Lyndale Secondary College, bus stops, Dandenong Hospital, South Eastern Private Hospital and easy access to both the Monash Freeway and Eastlink.