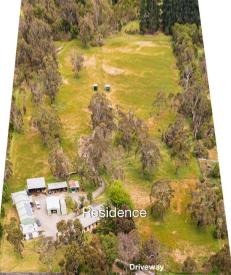

## 269 Pearcedale Road Cranbourne South VIC

Located on the main road with high exposure, this property comes with endless opportunities. Currently got two big sheds which is been used for the plumbing business. On top of the main 4-bedroom house, property also got a self-contained unit with 2 bedrooms, 1 bathroom, 1 toilet, 1 living area and kitchen. The main house proudly boasting: -