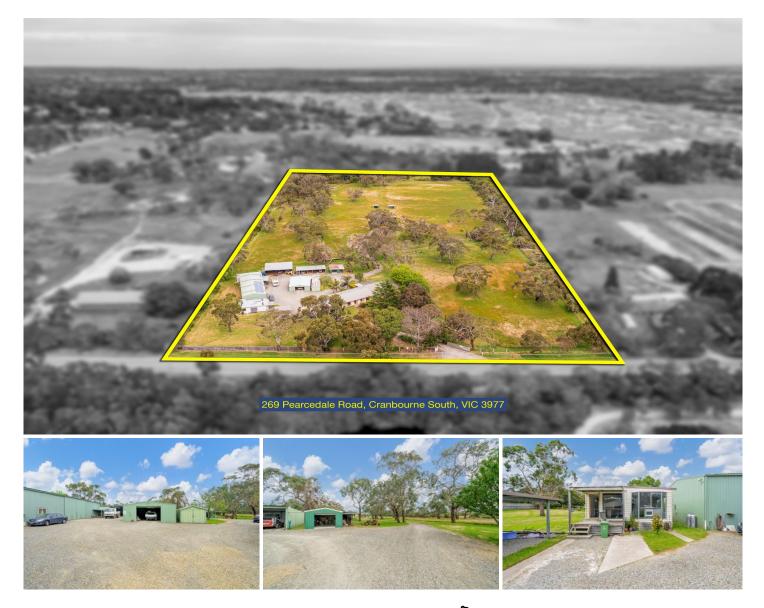

## 269 Pearcedale Road Cranbourne South VIC

Located on the main road with high exposure, this property comes with endless opportunities. Currently got two big sheds which is been used for the plumbing business. On top of the main 4-bedroom house, property also got a self-contained unit with 2 bedrooms, 1 bathroom, 1 toilet, 1 living area and kitchen. The main house proudly boasting: -

4 bedrooms, master with full ensuite and WIR Spacious kitchen with quality appliances and plenty of storage space 2 large living area plus a separate formal dining area Double garage with internal and remote access

Extras include: - gas ducted heating, split system air conditioner, downlights, quality blinds, light fittings and