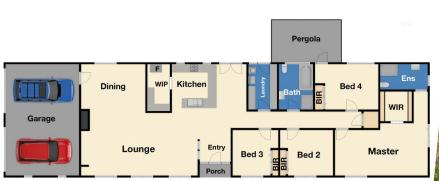

4 bedrooms, master with full ensuite and WIR Spacious kitchen with quality appliances and plenty of storage space 2 large living area plus a separate formal dining area Double garage with internal and remote access

Extras include: - gas ducted heating, split system air conditioner, downlights, quality blinds, light fittings and