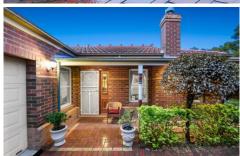

There are 4 good sized bedrooms and a study. Master bedroom has his and her wardrobe and full ensuite with spa bath. Open plan kitchen with separate dining area and a rumpus room making entertaining a breeze. The covered patio area overlooking the well maintained backyard.

Completed with ducted heating, split system air conditioning, high ceilings, water tank, garden shed plus a double garage with internal access and rear roller door for

4 🚐 2 🚔 2 🗬

Type : House Price : \$ 948,888 Land Size : 796 sqm