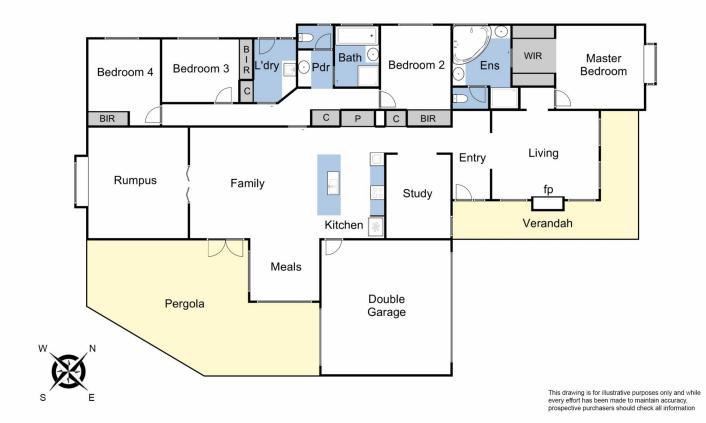

## 16 Ellesse Way Berwick VIC

You will be impressed by this large family home with federation styling. The house sits on a generous 796sqm of land and is filled with architectural details including decorative arches, ceiling roses and bay windows. You will be greeted by a formal lounge with fireplace.

There are 4 good sized bedrooms and a study. Master bedroom has his and her wardrobe and full ensuite with spa bath. Open plan kitchen with separate dining area and a rumpus room making entertaining a breeze. The covered patio area overlooking the well maintained backyard.

Completed with ducted heating, split system air conditioning, high ceilings, water tank, garden shed plus a double garage with internal access and rear roller door for

4 🚐 2 🚔 2 🗬

Type : House Price : \$ 948,888 Land Size : 796 sqm