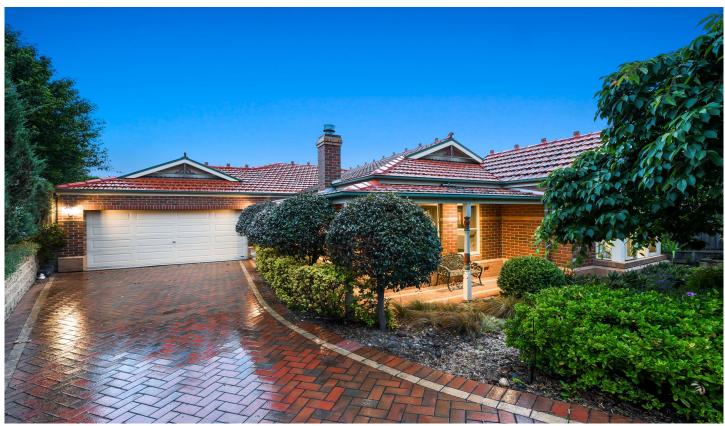

## 16 Ellesse Way Berwick VIC

You will be impressed by this large family home with federation styling. The house sits on a generous 796sqm of land and is filled with architectural details including decorative arches, ceiling roses and bay windows. You will be greeted by a formal lounge with fireplace.