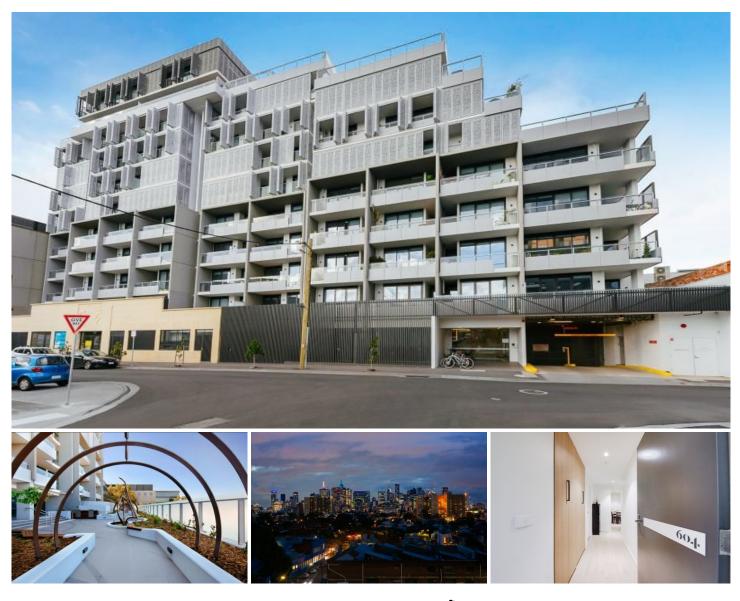

## Y= YOUR EXPERT

604/11 David Street Richmond VIC

Immediate appeal for renters looking for modern living positioned within walking distance to Victoria Gardens shopping centre, Yarra trail, MCG, transport such as tram lines 109, 75, 12 and 48 and plenty of restaurants and local cafes.

A stunning east facing entrance apartment offers open plan living, dining and kitchen filled with natural light throughout the day with huge balcony boosting exceptional city views.

It also features two spacious bedrooms with two seperate bathrooms and a well designed contemporary kitchen with stone bench tops and stainless steel Miele appliances.

It comes with heating and cooling split system, LED

For full version visit the website

**Type** : Apartment

View : https://www.yere.com.au/lease/vic/inner-city/rich mond/residential/apartment/6771389

Cindy Wan 03 8578 5700