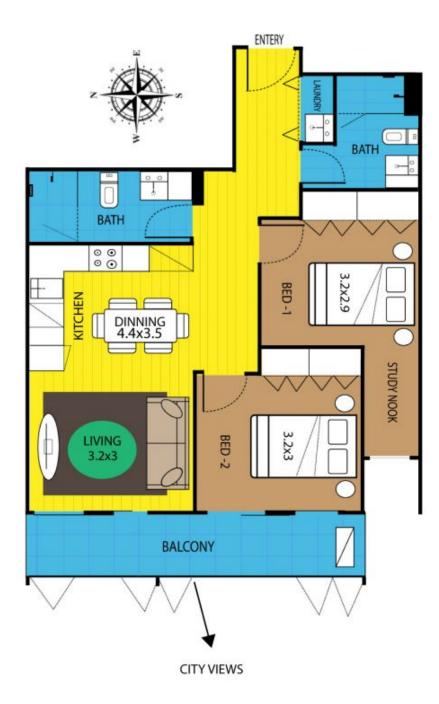

A stunning east facing entrance apartment offers open plan living, dining and kitchen filled with natural light throughout the day with huge balcony boosting exceptional city views.

It also features two spacious bedrooms with two seperate bathrooms and a well designed contemporary kitchen with stone bench tops and stainless steel Miele appliances.