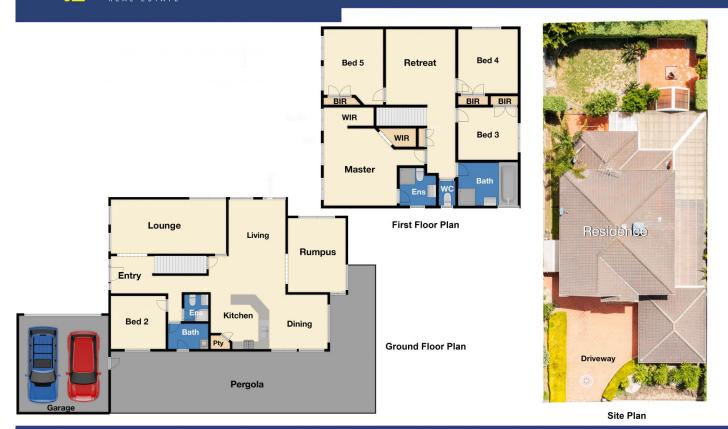

## 6 Dahlia Court Narre Warren South VIC

Located in one of the prime locations in Narre Warren South, facing the park in a quiet court location, walking distance to the Hillsmeade primary school and only 5-10 minutes' drive to the Trinity Catholic primary school, Waverley Christian college, Casey Central shopping centre, Eden Rise shopping centre, Fountain Gate shopping centre, Narre Warren and Berwick train station, bus routes 834, 835, 847, Casey hospital, Monash freeway, Federation university, Chisholm TAFE and all other amenities is this beautiful spacious home proudly boasting:-

5 bedrooms, master with full ensuite and WIR's Spacious kitchen with quality appliances and plenty of storage space

For full version visit the website

The floor plan is not to scale. Areas and dimensions are approximate and therefore plan should only be used for illustrative purposes