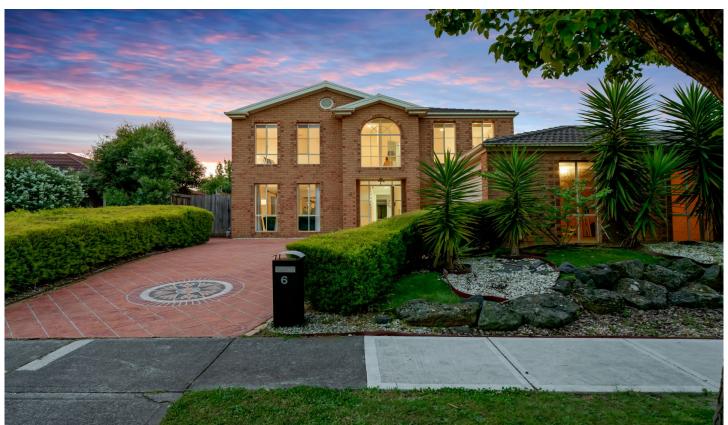

## 6 Dahlia Court Narre Warren South VIC

Located in one of the prime locations in Narre Warren South, facing the park in a quiet court location, walking distance to the Hillsmeade primary school and only 5-10 minutes' drive to the Trinity Catholic primary school, Waverley Christian college, Casey Central shopping centre, Eden Rise shopping centre, Fountain Gate shopping centre, Narre Warren and Berwick train station, bus routes 834, 835, 847, Casey hospital, Monash freeway, Federation university, Chisholm TAFE and all other amenities is this beautiful spacious home proudly boasting:-

## 5 🗀 3 🔓 2 🖨

Type : House Price : \$ 960,000 Land Size : 606 sqm

View : https://www.yere.com.au/sale/vic/south-east /narre-warren-south/residential/house/6769

962

Rachhpal Singh 03 8578 5700

Arif Akhlaqi 03 8578 5700