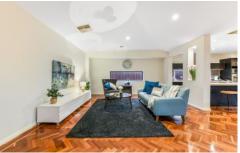

Gourmet kitchen with stone benchtop and island waterfall making entertaining a breeze. Connected with the kitchen is a northwest facing sunroom providing extra living/entertaining space.

Complete with heating/cooling and low maintenance backyard sitting on a 512sqm block of land.