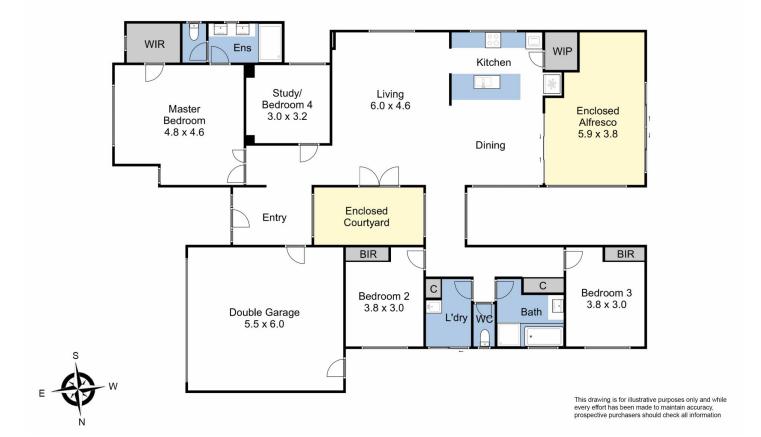

## 19 Norwich Drive Berwick VIC

This luxury design 4 bedroom house is situated in the Chase Estate.

Upon entry you will be greeted with high ceilings and a sun-filled courtyard.

Four bedroom, master with ensuite.

Gourmet kitchen with stone benchtop and island waterfall making entertaining a breeze. Connected with the kitchen is a northwest facing sunroom providing extra living/entertaining space.

Complete with heating/cooling and low maintenance backyard sitting on a 512sqm block of land.

All with walking distance to great schools Berwick Chase

4 🗀 2 📛 2 🖨

**Type**: House **Price**: \$850,000

View: https://www.yere.com.au/sale/vic/south-east/ber

wick/residential/house/6768619

Lin Zhang 03 8578 5700