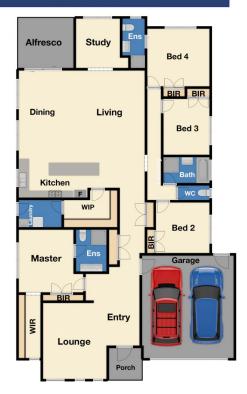

4 bedrooms plus study, master with full ensuite and WIR's, another guest bedroom with full ensuite

Spacious kitchen with quality appliances, stone bench tops, dishwasher and walk in pantry

2 living areas including the formal lounge and family plus the separate dining area

Double lock up garage with internal and remote access

4 🖰 3 🗕 2 🗬

Type : House Price : \$835,000 Land Size : 512 sqm

View: https://www.yere.com.au/sale/vic/south-east/cranbourne-east/residential/house/6758178

Rachhpal Singh 03 8578 5700

Megha Dhingra 03 8578 5700

For full version visit the website

Floor Plan Site Plan

The floor plan is not to scale. Areas and dimensions are approximate and therefore plan should only be used for illustrative purposes