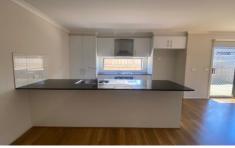

4 bedrooms, master with full ensuite and WIR Spacious kitchen with quality appliances and plenty of storage space Open plan living/dining area Single lock up garage with remote and internal access

Extras include: - gas ducted heating, evaporative cooling, dishwasher, stone bench tops, downlights, solar hot water system, timber floor, low maintenance front yard and