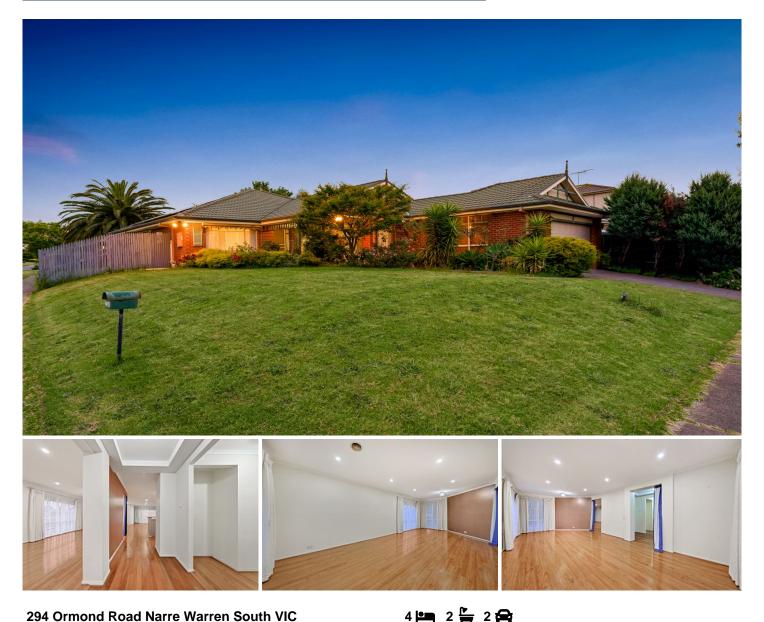

## 294 Ormond Road Narre Warren South VIC

Located close to the Casey Central shopping centre, Amberley Park shopping centre, Strathaird primary school, Trinity Catholic primary school, P12 college, Waverley Christian college, Hillsmeade primary school, Monash freeway, Narre Warren train station, local parks, bus stops, medical centres, childcare centres, kindergartens and all other amenities is this beautiful family home proudly boasting: -

3 bedrooms plus study/4th bedroom, master with full ensuite and WIR

Spacious kitchen with quality appliances and plenty of storage space

2 living areas including the formal lounge and family plus the separate dining area

## For full version visit the website

Land Size : 619 sqm

: House

197

: \$ 730,000

**Rachhpal Singh** 03 8578 5700

Type

Price