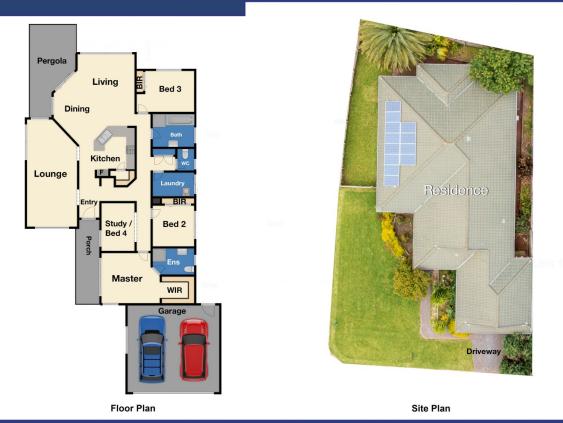

3 bedrooms plus study/4th bedroom, master with full ensuite and WIR

Spacious kitchen with quality appliances and plenty of storage space

2 living areas including the formal lounge and family plus the separate dining area

## For full version visit the website

Land Size : 619 sqm

: House

197

: \$ 730,000

**Rachhpal Singh** 03 8578 5700

Type

Price

View

: https://www.yere.com.au/sale/vic/south-east

/narre-warren-south/residential/house/6756

Arif Akhlagi 03 8578 5700

https://www.yere.com.au

The floor plan is not to scale. Areas and dimensions are approximate and therefore plan should only be used for illustrative purposes