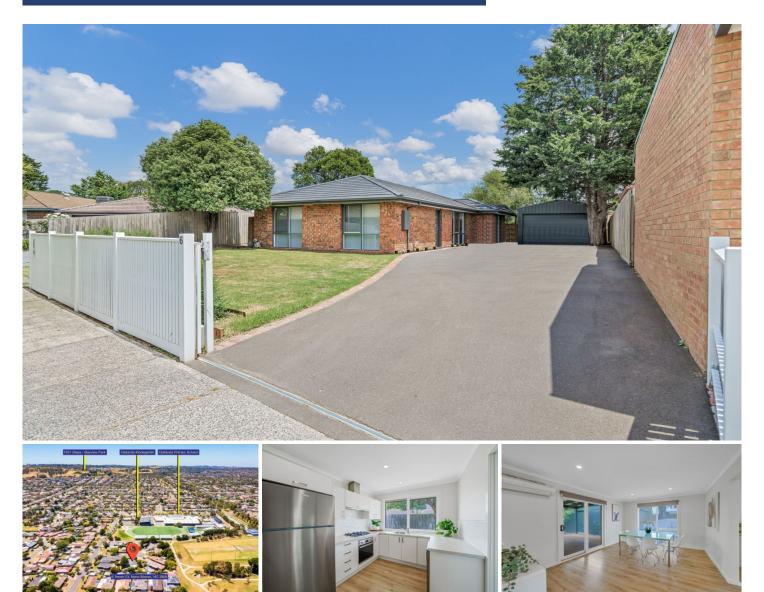

## **6 Trewin Court Narre Warren VIC**

Situated on a large block in a quiet court location within walking distance to Oatlands Primary this fully renovated home is sure to impress.

Full of natural light, this home comprises of three bedrooms all with built in robes, modern bathroom and large undercover alfresco deck with easy access to the kitchen making entertaining a breeze.

Complete with timber floors and ample parking space including a large double garage there is nothing more to be done but to move in and relax.

Suitable for first home buyers, downsizers and investors call today to arrange your inspection as this home will not last long.