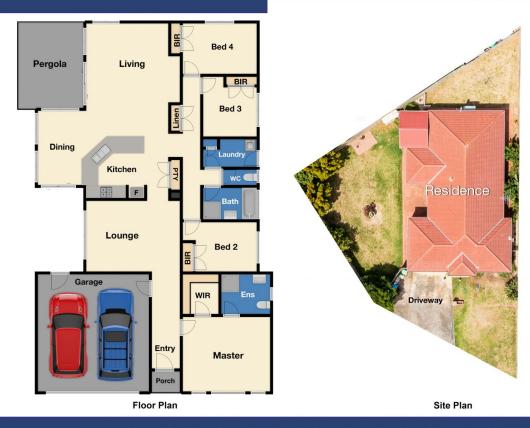

## 18 Drovers Retreat, Narre Warren South, VIC 3805

The floor plan is not to scale. Areas and dimensions are approximate and therefore plan should only be used for illustrative purposes