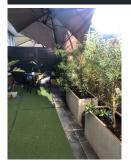

Enter into a light filled open plan living & dining area with floor to ceiling windows/doors that flow out to a full width private courtyard ideal for relaxing & entertaining, all served by a designer galley style kitchen featuring a suite of quality Miele appliances, smoky mirror splash backs & stone bench tops.