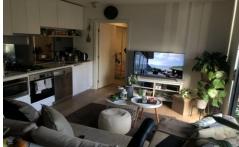

Enter into a light filled open plan living & dining area with floor to ceiling windows/doors that flow out to a full width private courtyard ideal for relaxing & entertaining, all served by a designer galley style kitchen featuring a suite of quality Miele appliances, smoky mirror splash backs & stone bench tops.