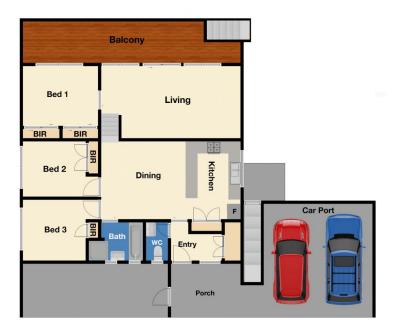

3 bedrooms with built in robes, 1 bathroom and a separate toilet

Spacious kitchen with quality appliances and plenty of storage space

1 large living area plus a separate formal dining area Double carport with plenty of extra parking space

Floor Plan Site Plan

The floor plan is not to scale. Areas and dimensions are approximate and therefore plan should only be used for illustrative purposes