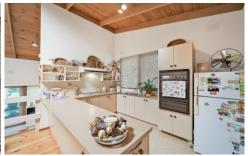

3 bedrooms with built in robes, 1 bathroom and a separate toilet

Spacious kitchen with quality appliances and plenty of storage space

1 large living area plus a separate formal dining area Double carport with plenty of extra parking space