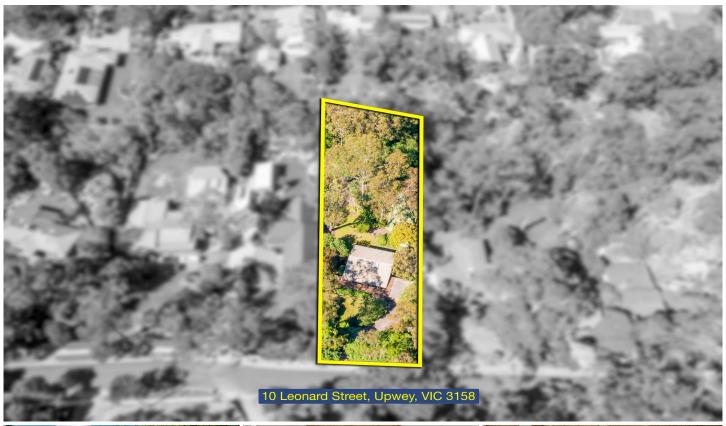

## 10 Leonard Street Upwey VIC

Located close to the Mater Christie College, St Joseph's College, Upwey Primary School, Upwey High School, Upwey South Primary School, Mountain Gate Shopping Centre, Stud Park Shopping Centre, Westgate Shops in Knox, Upwey Train Station, Bus Route 693, 699, local parks, hospitals, childcare centres, kindergartens and all other amenities is this beautiful family home proudly boasting: -

For full version visit the website

3 🚐 1 🟪 2 🗬

Type : House Price : \$ 770,000 Land Size : 1561 sqm

/iew : https://www.yere.com.au/sale/vic/yarradand

enong-ranges/upwey/residential/house/671

9347

Val Edwards 0403 222 885