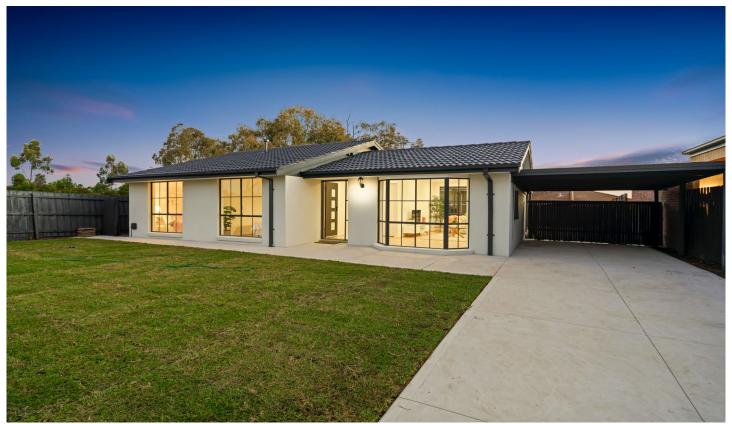

## 21 Nandina Road Narre Warren VIC

Very rarely an opportunity comes where you can buy a fully renovated home right in the heart of Narre Warren and also can build another property at the back (STCA). Located close to the Fountain Gate shopping centre, Narre Warren train station, Monash freeway, Fleetwood primary school, local parks, bus stops, medical centres, childcare centres, kindergartens, public and private hospitals and all other amenities is this fully renovated home proudly boasting: -

3 bedrooms, 1 bathroom and a separate toilet Spacious kitchen with quality appliances and plenty of storage space

1 large living area plus a separate formal dining area Single undercover carport with long concrete driveway can accommodate extra parking for boat, caravan, trailer or

## 3 🚐 1 🟪 3 🚘

Type : House Price : \$ 700,000 Land Size : 602 sqm

View : https://www.yere.com.au/sale/vic/south-east /narre-warren/residential/house/6704900

Rachhpal Singh 03 8578 5700

Lin Zhang 03 8578 5700