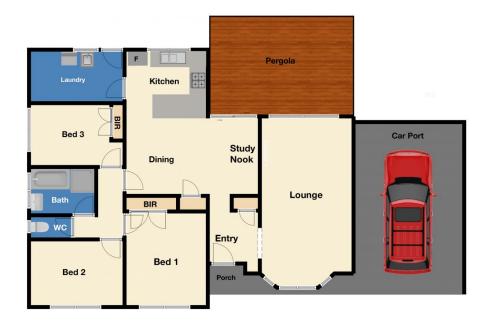

3 bedrooms, 1 bathroom and a separate toilet Spacious kitchen with quality appliances and plenty of storage space

1 large living area plus a separate formal dining area Single undercover carport with long concrete driveway can accommodate extra parking for boat, caravan, trailer or

Floor Plan Site Plan

The floor plan is not to scale. Areas and dimensions are approximate and therefore plan should only be used for illustrative purposes