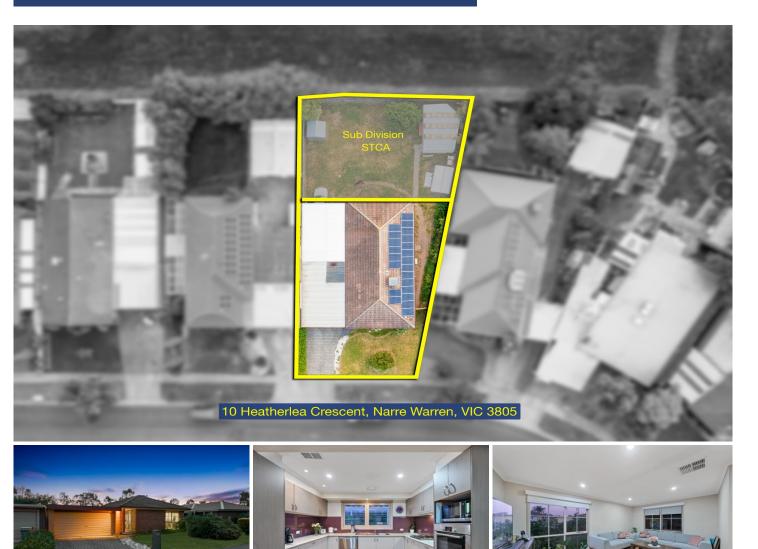

## 10 Heatherlea Crescent Narre Warren VIC

Falls under residential growth zone 2 and sits on 682 sq metre block is this well-maintained property comes with endless opportunities. If you are looking for a property in a prime location in Narre Warren where you can keep the front house and build another property at the back or simply demolish and come up with different plans in mind, then look no further as this property got potential to develop in various different ways. Please follow the link below to understand the various options you have to develop this property:-

| Туре      | : House        |
|-----------|----------------|
| Price     | : \$ 750,000   |
| Land Size | : 682 sqm      |
| View      | : https://www. |

: https://www.yere.com.au/sale/vic/south-east /narre-warren/residential/house/6701404