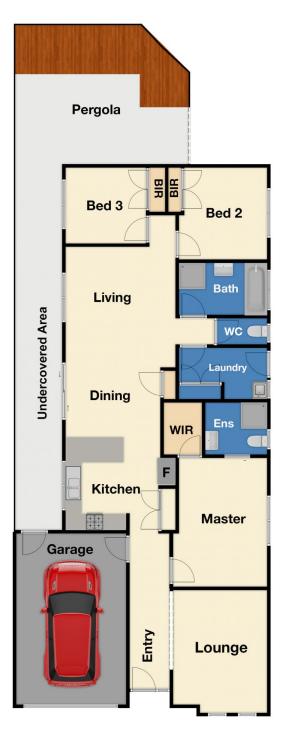

mins drive), Springhill Shopping Centre (5 mins drive), Cranbourne Home Shopping Centre (5 mins drive), Cranbourne Train Station (8 mins drive), Merinda Park Train Station (9 mins drive), Bus Routes 760, 792, 795, 796, 798, 841 (5 mins drive), Local Parks, Childcare Centres, Medical Centres, Kindergartens, Major Roads, Monash Freeway and all other amenities is this well presented entertainer home proudly boasting:-

3 bedrooms, master with full ensuite and WIR Spacious kitchen with quality appliances, dishwasher and plenty of storage space

## 3 🛤 2 🚰 1 🛱

- Type : House
- **Price :** \$ 650,000
- View : https://www.yere.com.au/sale/vic/south-east/cran bourne/residential/house/6699382







Minesh Chauhan 0425 284 302

#### For full version visit the website

https://www.yere.com.au

# 



**Floor Plan** 



Site Plan