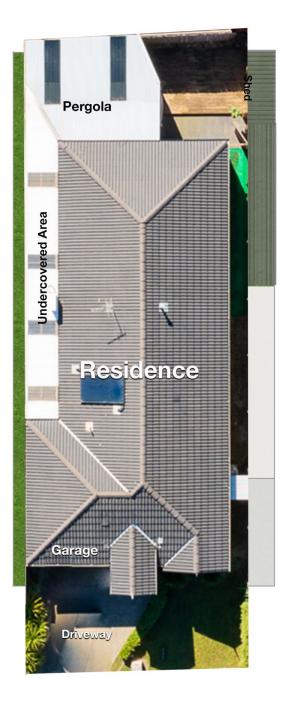

hill Shopping Centre (5 mins drive), Cranbourne Home Shopping Centre (5 mins drive), Cranbourne Train Station (8 mins drive), Merinda Park Train Station (9 mins drive), Bus Routes 760, 792, 795, 796, 798, 841 (5 mins drive), Local Parks, Childcare Centres, Medical Centres, Kindergartens, Major Roads, Monash Freeway and all other amenities is this well presented entertainer home proudly boasting:-

3 bedrooms, master with full ensuite and WIR Spacious kitchen with quality appliances, dishwasher and plenty of storage space

## 3 🛤 2 🚰 1 🛱

- Type : House
- **Price :** \$ 650,000
- View : https://www.yere.com.au/sale/vic/south-east/cran bourne/residential/house/6699382







Minesh Chauhan 0425 284 302

#### For full version visit the website

https://www.yere.com.au

# 



**Floor Plan** 



Site Plan