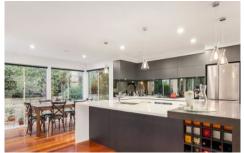

## 38 John Fisher Drive Berwick VIC

An elite location in one of Berwick's premier streets enhances the breath-taking impact of this modern Henley designed residence first time for rent. An exciting balance of classic elegance and striking designer style is revealed through exquisite front lounge and separate dining and refined study/office before leading into the spacious open plan family and dining area. The light filled designer kitchen, featuring ceaser stone waterfall bench-tops, dishwasher and plenty of cupboard space as it overlooks the meals and family area and fantastic pergola area that is perfect for outdoor entertaining with family and friends.