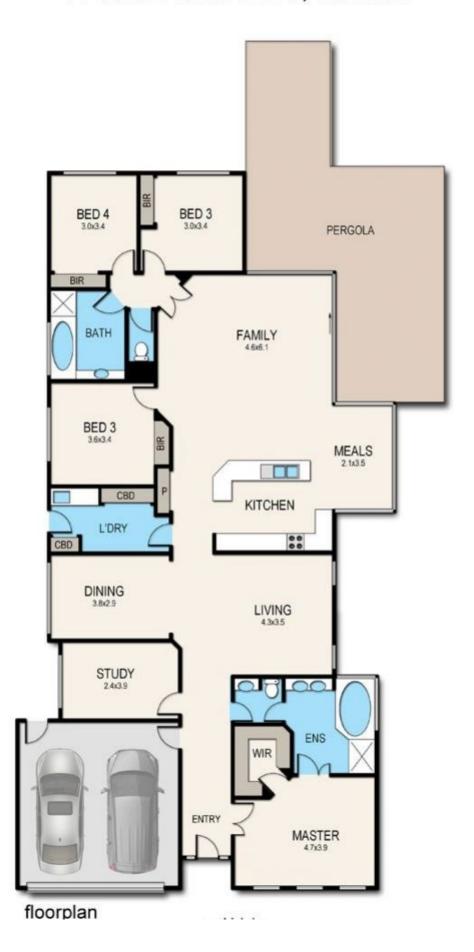

## 38 John Fisher Drive Berwick VIC

An elite location in one of Berwick's premier streets enhances the breath-taking impact of this modern Henley designed residence first time for rent. An exciting balance of classic elegance and striking designer style is revealed through exquisite front lounge and separate dining and refined study/office before leading into the spacious open plan family and dining area. The light filled designer kitchen, featuring ceaser stone waterfall bench-tops, dishwasher and plenty of cupboard space as it overlooks the meals and family area and fantastic pergola area that is perfect for outdoor entertaining with family and friends.

This fantastic modern family home consists of master bedroom with WIR and ensuite completed with a private spa and double vanities. The other three bedrooms all

4 🕒 2 📛 2 👄

Type : House Land Size : 700 sqm